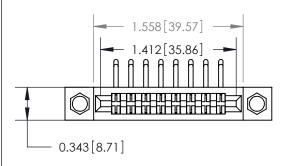

## **Mounting Option**

.156 (3.96) Dia. Mounting Holes

## **Contact Detail**

90 Degree Bend (Code 522 and 540 Contacts)

.156 [3.96] Contact Spacing x .200 [5.08] Row Spacing





**See Accompanying Page for:** 

**Contact Bend Details** 



**SECTION A-A** 

.095 [2.41] Point of Contact (Measured from bottom of Card Slot) Card Slot Accepts .054 [1.37] to .070 [1.78] Thick P.C. Board

ACAD REFERENCE NO.

J.LEE

| 807/857 Series High Temp Card Edge Connector |
|----------------------------------------------|
| Part Number: 807-016-459-204                 |

YOUR CONNECTION TO QUALITY & SERVICE

|   | CHECKED:       | DATE: |        |
|---|----------------|-------|--------|
|   | SCALE: NTS     | SHEET | 1 OF 2 |
| D | DRAWING NUMBER |       | ISSUE  |
|   | 807 Assembly   |       | 1 1    |

807 ENG MASTER DATE: AUG. 11/09