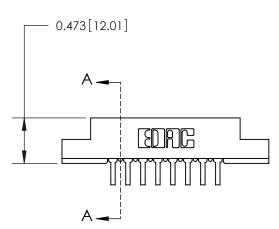

## **Contact Detail**

90 Degree Bend (Code 522 and 540 Contacts)

.156 [3.96] Contact Spacing x .200 [5.08] Row Spacing

**See Accompanying Page for:** 

**Contact Bend Details** 

**SECTION A-A** 

.095 [2.41] Point of Contact (Measured from bottom of Card Slot) Card Slot Accepts .054 [1.37] to .070 [1.78] Thick P.C. Board