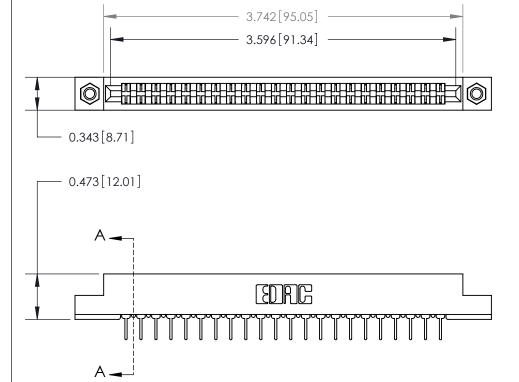

**Mounting Option** 

M3-0.5 Metric Threaded Inserts

## **Contact Detail**

PC Tail .023x.013(0.58x0.33) - Tail LG=.213(5.41)

.156 [3.96] Contact Spacing x .200 [5.08] Row Spacing

**SECTION A-A** 

.095 [2.41] Point of Contact (Measured from bottom of Card Slot)

to .070 [1.78] Thick P.C. Board

**See Accompanying Page for:** 

**Contact Bend Details** 

807/857 Series High Temp Card Edge Connector Part Number: 807-044-424-207

YOUR CONNECTION TO QUALITY & SERVICE

| ACAD REFERENCE N | 0. 807 ENG MASTER |
|------------------|-------------------|
| DRAWN: J.LEE     | DATE: AUG. 11/09  |
| CHECKED:         | DATE:             |
| SCALE: NTS       | SHEET 1 OF 2      |
| DRAWING NUMBER   | ISSUE             |