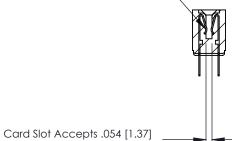

## **Contact Detail**

PC Tail .023x.013(0.58x0.33) - Tail LG=.213(5.41)

.156 [3.96] Contact Spacing x .200 [5.08] Row Spacing

**SECTION A-A** 

.095 [2.41] Point of Contact (Measured from bottom of Card Slot)