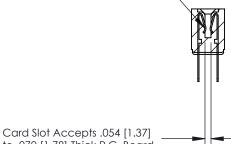

## **Contact Detail**

Wire Hole .087x.013(2.21x0.33) - Tail LG .282(7.16)

.156 [3.96] Contact Spacing x .200 [5.08] Row Spacing

**SECTION A-A** 

.095 [2.41] Point of Contact (Measured from bottom of Card Slot)

to .070 [1.78] Thick P.C. Board

See Accompanying Page for:

**Contact Bend Details** 

807/857 Series High Temp Card Edge Connector Part Number: 807-052-400-208

YOUR CONNECTION TO QUALITY & SERVICE

CANADA

| ACAD REFERENCE NO | 807 ENG MASTER   |
|-------------------|------------------|
| DRAWN: J.LEE      | DATE: AUG. 11/09 |
| CHECKED:          | DATE:            |
| SCALE: NTS        | SHEET 1 OF 2     |
| DRAWING NUMBER    | ISSUE            |