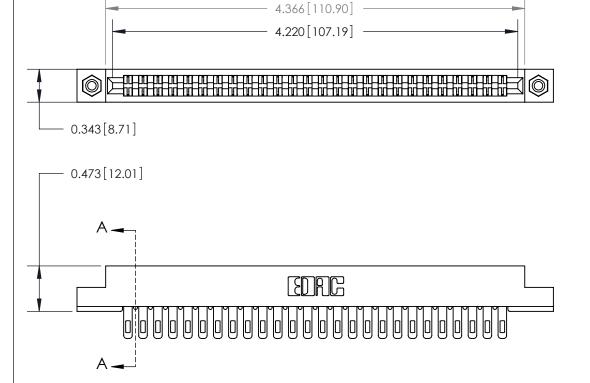

**Mounting Option** 

#4-40 Unified Threaded Inserts

## **Contact Detail**

Wire Hole .087x.013(2.21x0.33) - Tail LG .282(7.16)

.156 [3.96] Contact Spacing x .200 [5.08] Row Spacing

**SECTION A-A** 

.095 [2.41] Point of Contact (Measured from bottom of Card Slot)

to .070 [1.78] Thick P.C. Board

See Accompanying Page for:

**Contact Bend Details** 

807/857 Series High Temp Card Edge Connector Part Number: 807-052-400-208

YOUR CONNECTION TO QUALITY & SERVICE

CANADA

| ACAD REFERENCE NO | 807 ENG MASTER   |
|-------------------|------------------|
| DRAWN: J.LEE      | DATE: AUG. 11/09 |
| CHECKED:          | DATE:            |
| SCALE: NTS        | SHEET 1 OF 2     |
| DRAWING NUMBER    | ISSUE            |

807 Assembly