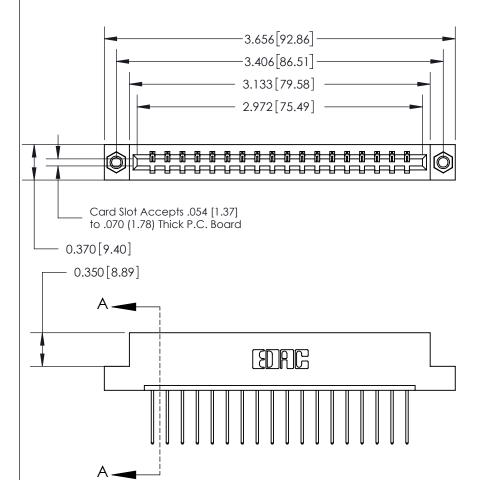

## **Contact Detail**

540-Wire Wrap .025 Sq.(0.64 Sq.) - Tail LG=.560(14.22)

.156 [3.96] Contact Spacing x .200 [5.08] Row Spacing

THIS IS A C.A.D. GENERATED DRAWING DO NOT MAKE MANUAL REVISIONS TO MASTER.

ISSUE NUMBER ORIGINAL

SECTION A-A 0.388 [9.86] Card Slot .160 [4.06] Point of Contact-

## See Accompanying Page for:

- **Bend Detail**
- **Mounting Options**

833 Series High Temp Card Edge Connector Part Number: 833-018-540-107

**EDAC INC** TORONTO, ONTARIO CANADA

THESE DRAWINGS AND SPECIFICATIONS ARE THE PROPERTY OF EDAC INC.,AND SHALL NOT BE REPRODUCED, OR COPIED OR USED AS THE BASIS FOR THE MANUFACTURE OR SALE OF APPARATUS WITHOUT WRITTEN PERMISSION.