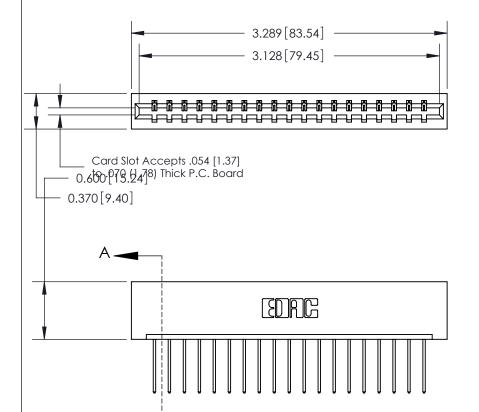

ISSUE NUMBER

ORIGINAL

SECTION A-A 0.388 [9.86] Card Slot .160 [4.06] Point of Contact-

## **See Accompanying Page for:**

- **Bend Detail**
- **Mounting Options**

833 Series High Temp Card Edge Connector Part Number: 833-019-540-101

**EDAC INC** TORONTO, ONTARIO CANADA

THESE DRAWINGS AND SPECIFICATIONS ARE THE PROPERTY OF EDAC INC.,AND SHALL NOT BE REPRODUCED, OR COPIED OR USED AS THE BASIS FOR THE MANUFACTURE OR SALE OF APPARATUS WITHOUT WRITTEN PERMISSION.

| ACAD REFERENCE NO. | 833 ENG MASTER   |  |  |
|--------------------|------------------|--|--|
| DRAWN: J.LEE       | DATE: OCT. 14/09 |  |  |
| CHECKED:           | DATE:            |  |  |
| SCALE: NTS         | SHEET 1 OF 3     |  |  |
| DRAWING NUMBER     | ISSUE            |  |  |
| 833 Assembly       | 1                |  |  |