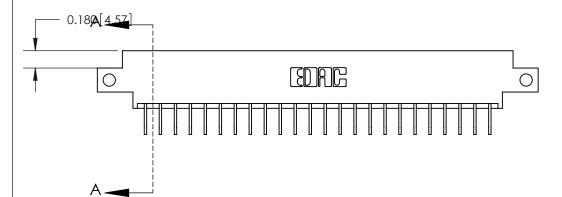

**Mounting Option** 

12-.128 (3.25) Dia. Side Mounting Holes

## **Contact Detail**

558-90 Degree Bend (Code 541 Contacts)

.156 [3.96] Contact Spacing x .200 [5.08] Row Spacing





THIS IS A C.A.D. GENERATED DRAWING DO NOT MAKE MANUAL REVISIONS TO MASTER.



ISSUE NUMBER ORIGINAL

**SECTION A-A** 0.388 [9.86]

Card Slot

.160 [4.06] Point of Contact-

## **See Accompanying Page for:**

- **Bend Detail**
- **Mounting Options**

833 Series High Temp Card Edge Connector Part Number: 833-024-558-612



**EDAC INC** TORONTO, ONTARIO CANADA

THESE DRAWINGS AND SPECIFICATIONS ARE THE PROPERTY OF EDAC INC.,AND SHALL NOT BE REPRODUCED, OR COPIED OR USED AS THE BASIS FOR THE MANUFACTURE OR SALE OF APPARATUS WITHOUT WRITTEN PERMISSION.

| ACAD REFERENCE NO. | 833 ENG MASTER   |  |  |
|--------------------|------------------|--|--|
| DRAWN: J.LEE       | DATE: OCT. 14/09 |  |  |
| CHECKED:           | DATE:            |  |  |
| SCALE: NTS         | SHEET 1 OF 3     |  |  |
| D