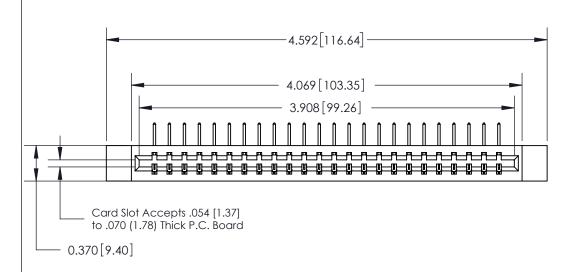

## **See Accompanying Page for:**

- **Bend Detail**
- **Mounting Options**

833 Series High Temp Card Edge Connector Part Number: 833-024-558-612

**EDAC INC** TORONTO, ONTARIO CANADA

THESE DRAWINGS AND SPECIFICATIONS ARE THE PROPERTY OF EDAC INC.,AND SHALL NOT BE REPRODUCED, OR COPIED OR USED AS THE BASIS FOR THE MANUFACTURE OR SALE OF APPARATUS WITHOUT WRITTEN PERMISSION.

**SECTION A-A** 0.388 [9.86]

Card Slot

.160 [4.06] Point of Contact-