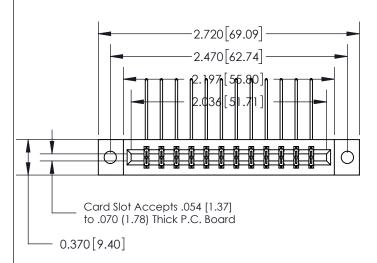

## **See Accompanying Page for:**

- **Bend Detail**
- **Mounting Options**

THIS IS A C.A.D. GENERATED DRAWING DO NOT MAKE MANUAL REVISIONS TO MASTER.

ISSUE NUMBER ORIGINAL

|                               | SECTION A-A |
|-------------------------------|-------------|
|                               | 0.388[9.86] |
| 1/0// 0/15 : 1 / 0 / 1        | Card Slot   |
| .160 [4.06] Point of Contact— |             |
|                               |             |
|                               |             |
|                               |             |

| 833  | eries High Temp Card Edge C | onnector |
|------|-----------------------------|----------|
| Part | Number: 833-024-559-802     |          |

**EDAC INC** TORONTO, ONTARIO CANADA

THESE DRAWINGS AND SPECIFICATIONS ARE THE PROPERTY OF EDAC INC.,AND SHALL NOT BE REPRODUCED,OR COPIED OR USED AS THE BASIS FOR THE MANUFACTURE OR SALE OF APPARATUS WITHOUT WRITTEN PERMISSION.