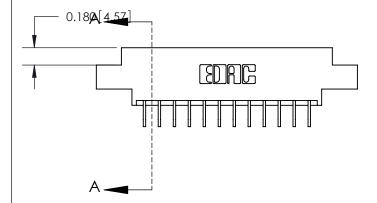

## **See Accompanying Page for:**

- **Bend Detail**
- **Mounting Options**

THIS IS A C.A.D. GENERATED DRAWING DO NOT MAKE MANUAL REVISIONS TO MASTER.

ISSUE NUMBER ORIGINAL

|                               | SECTION A-A |
|-------------------------------|-------------|
|                               | 0.388[9.86] |
| 1/0// 0/15 : 1 / 0 / 1        | Card Slot   |
| .160 [4.06] Point of Contact— |             |
|                               |             |
|                               |             |
|                               |             |

| 833  | eries High Temp Card Edge C | onnector |
|------|-----------------------------|----------|
| Part | Number: 833-024-559-802     |          |

**EDAC INC** TORONTO, ONTARIO CANADA

THESE DRAWINGS AND SPECIFICATIONS ARE THE PROPERTY OF EDAC INC.,AND SHALL NOT BE REPRODUCED,OR COPIED OR USED AS THE BASIS FOR THE MANUFACTURE OR SALE OF APPARATUS WITHOUT WRITTEN PERMISSION.