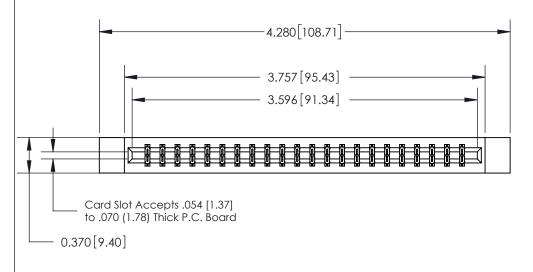

ISSUE NUMBER ORIGINAL

SECTION A-A 0.388 [9.86] Card Slot .160 [4.06] Point of Contact-

## **See Accompanying Page for:**

- **Bend Detail**
- **Mounting Options**

833 Series High Temp Card Edge Connector Part Number: 833-044-544-812

**EDAC INC** TORONTO, ONTARIO CANADA

THESE DRAWINGS AND SPECIFICATIONS ARE THE PROPERTY OF EDAC INC.,AND SHALL NOT BE REPRODUCED,OR COPIED OR USED AS THE BASIS FOR THE MANUFACTURE OR SALE OF APPARATUS WITHOUT WRITTEN PERMISSION.