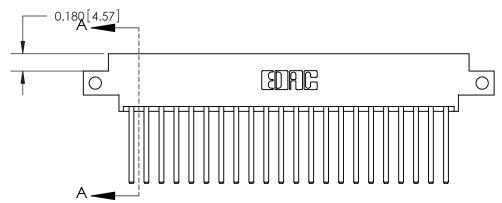

## **Contact Detail**

544-Wire Wrap .050x.025(1.27x0.64) - Tail LG=.750(19.05)

.156 [3.96] Contact Spacing x .200 [5.08] Row Spacing

THIS IS A C.A.D. GENERATED DRAWING DO NOT MAKE MANUAL REVISIONS TO MASTER.

## **See Accompanying Page for:**

- **Bend Detail**
- **Mounting Options**

833 Series High Temp Card Edge Connector Part Number: 833-044-544-812

**EDAC INC** TORONTO, ONTARIO CANADA

THESE DRAWINGS AND SPECIFICATIONS ARE THE PROPERTY OF EDAC INC.,AND SHALL NOT BE REPRODUCED,OR COPIED OR USED AS THE BASIS FOR THE MANUFACTURE OR SALE OF APPARATUS WITHOUT WRITTEN PERMISSION.