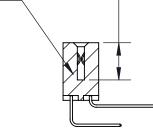

## **Contact Detail**

558-90 Degree Bend (Code 541 Contacts)

.156 [3.96] Contact Spacing x .200 [5.08] Row Spacing

THIS IS A C.A.D. GENERATED DRAWING DO NOT MAKE MANUAL REVISIONS TO MASTER.

ISSUE NUMBER ORIGINAL

SECTION A-A

0.388 [9.86] Card Slot

.160 [4.06] Point of Contact-