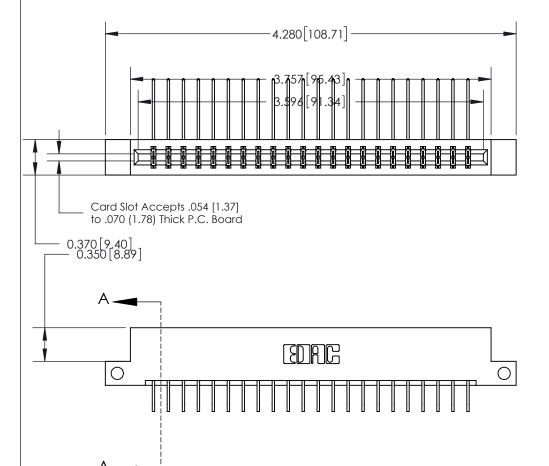

## **See Accompanying Page for:**

- **Bend Detail**
- **Mounting Options**

833 Series High Temp Card Edge Connector Part Number: 833-044-558-212

**EDAC INC** TORONTO, ONTARIO CANADA

THESE DRAWINGS AND SPECIFICATIONS ARE THE PROPERTY OF EDAC INC.,AND SHALL NOT BE REPRODUCED,OR COPIED OR USED AS THE BASIS FOR THE MANUFACTURE OR SALE OF APPARATUS WITHOUT WRITTEN PERMISSION.

| ACAD REFERENCE NO. | 833 ENG MASTER   |  |  |
|--------------------|------------------|--|--|
| DRAWN: J.LEE       | DATE: OCT. 14/09 |  |  |
| CHECKED:           | DATE:            |  |  |
| SCALE: NTS         | SHEET 1 OF 3     |  |  |
| DRAWING NUMBER     | ISSUE            |  |  |
| 833 Assembly       | 1                |  |  |