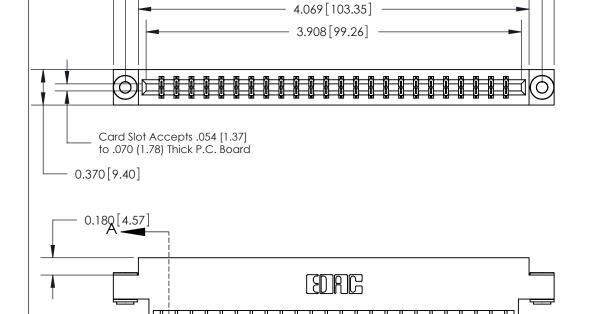

ISSUE NUMBER ORIGINAL

-4.592[116.64]*-*4.342[110.29]

> SECTION A-A 0.388 [9.86] Card Slot .160 [4.06] Point of Contact-