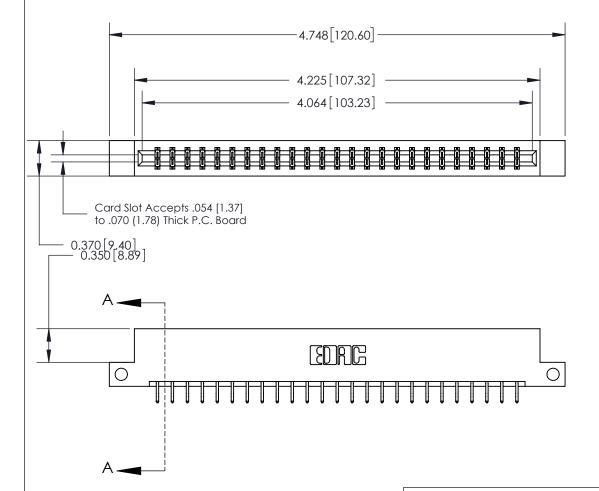

## **See Accompanying Page for:**

- **Bend Detail**
- **Mounting Options**

833 Series High Temp Card Edge Connector Part Number: 833-050-556-212

**EDAC INC** TORONTO, ONTARIO CANADA

THESE DRAWINGS AND SPECIFICATIONS ARE THE PROPERTY OF EDAC INC.,AND SHALL NOT BE REPRODUCED, OR COPIED OR USED AS THE BASIS FOR THE MANUFACTURE OR SALE OF APPARATUS WITHOUT WRITTEN PERMISSION.

SECTION A-A 0.388 [9.86] Card Slot .160 [4.06] Point of Contact-

**Mounting Option** 

12-.128 (3.25) Dia. Side Mounting Holes