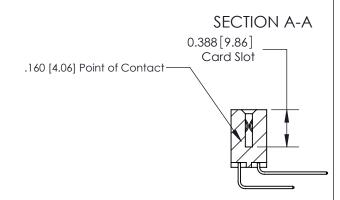

## **Contact Detail**

559-90 Degree Bend (Code 541 Contacts)

.156 [3.96] Contact Spacing x .200 [5.08] Row Spacing

THIS IS A C.A.D. GENERATED DRAWING DO NOT MAKE MANUAL REVISIONS TO MASTER.

ISSUE NUMBER ORIGINAL