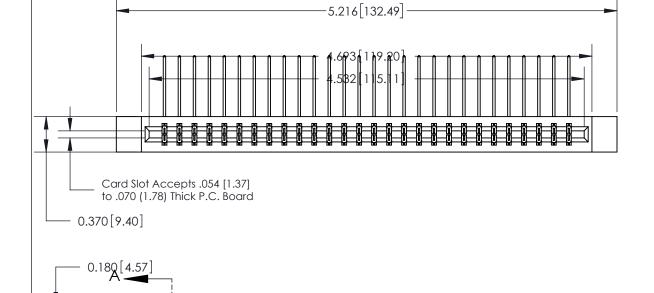

## **See Accompanying Page for:**

- **Bend Detail**
- **Mounting Options**

833 Series High Temp Card Edge Connector Part Number: 833-056-559-812

**EDAC INC** TORONTO, ONTARIO CANADA

THESE DRAWINGS AND SPECIFICATIONS ARE THE PROPERTY OF EDAC INC.,AND SHALL NOT BE REPRODUCED, OR COPIED OR USED AS THE BASIS FOR THE MANUFACTURE OR SALE OF APPARATUS WITHOUT WRITTEN PERMISSION.

| ACAD REFERENCE NO. | 833 ENG MASTER   |  |  |
|--------------------|------------------|--|--|
| DRAWN: J.LEE       | DATE: OCT. 14/09 |  |  |
| CHECKED:           | DATE:            |  |  |
| SCALE: NTS         | SHEET 1 OF 3     |  |  |
| DRAWING NUMBER     | ISSUE            |  |  |
| 833 Assembly       | 1                |  |  |