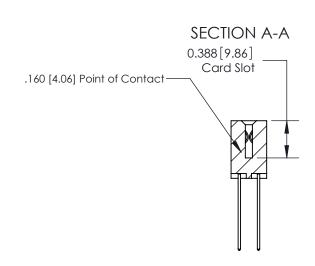

THIS IS A C.A.D. GENERATED DRAWING DO NOT MAKE MANUAL REVISIONS TO MASTER.

ORIGINAL (1)

| 833 Series High Temp Card Edge Connector Mounting Options |                                                                                                        | ACAD REFERENCE NO. 833 ENG MASTE DRAWN: J.LEE DATE: OCT. 14/0 |        |       |
|-----------------------------------------------------------|--------------------------------------------------------------------------------------------------------|---------------------------------------------------------------|--------|-------|
| EDAC INC THESE DRAWINGS AND SPECIFICATIONS                | CHECKED:<br>SCALE: NTS                                                                                 | DATE:                                                         | 3 OF 3 |       |
| TORONTO, ONTARIO CANADA                                   | ARE THE PROPERTY OF EDAC INC.,AND<br>SHALL NOT BE REPRODUCED,OR COPIED<br>OR USED AS THE BASIS FOR THE | DRAWING NUMBER                                                |        | ISSUE |
| YOUR CONNECTION TO QUALITY & SERVICE                      | MANUFACTURE OR SALE OF APPARATUS WITHOUT WRITTEN PERMISSION.                                           | 833 Assembly                                                  |        | 1     |