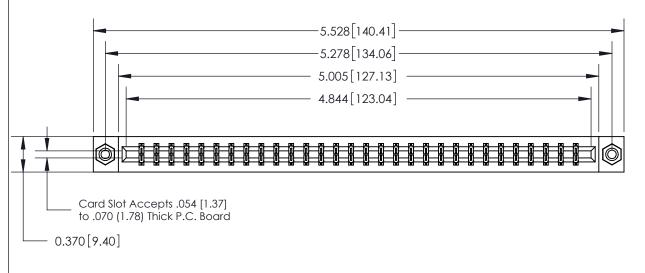

## **See Accompanying Page for:**

- **Bend Detail**
- **Mounting Options**

833 Series High Temp Card Edge Connector Part Number: 833-060-541-808

**EDAC INC** TORONTO, ONTARIO CANADA

THESE DRAWINGS AND SPECIFICATIONS ARE THE PROPERTY OF EDAC INC.,AND SHALL NOT BE REPRODUCED, OR COPIED OR USED AS THE BASIS FOR THE MANUFACTURE OR SALE OF APPARATUS WITHOUT WRITTEN PERMISSION.

| ACAD REFERENCE NO. | 833 ENG MASTER   |  |  |
|--------------------|------------------|--|--|
| DRAWN: J.LEE       | DATE: OCT. 14/09 |  |  |
| CHECKED:           | DATE:            |  |  |
| SCALE: NTS         | SHEET 1 OF 3     |  |  |
| DRAWING NUMBER     | ISSUE            |  |  |
| 833 Assembly       | 1                |  |  |