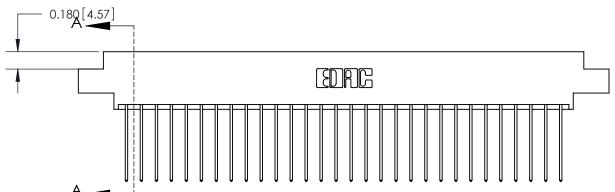

ORIGINAL (1)

ORIGINAL

| 833 Series High Temp Card Edge Connector<br>Contact Bend Detail |                                                                                                                                                                                                 | ACAD REFERENCE NO. | 833 ENG MASTER   |               |
|-----------------------------------------------------------------|-------------------------------------------------------------------------------------------------------------------------------------------------------------------------------------------------|--------------------|------------------|---------------|
|                                                                 |                                                                                                                                                                                                 | DRAWN: J.LEE       | DATE: OCT. 14/09 |               |
|                                                                 |                                                                                                                                                                                                 | CHECKED: DATE:     |                  |               |
| TORONTO, ONTARIO CANADA                                         | THESE DRAWINGS AND SPECIFICATIONS ARE THE PROPERTY OF EDAC INC.,AND SHALL NOT BE REPRODUCED,OR COPIED OR USED AS THE BASIS FOR THE MANUFACTURE OR SALE OF APPARATUS WITHOUT WRITTEN PERMISSION. | SCALE: NTS         | SHEET 2          | 2 <b>OF</b> 3 |
|                                                                 |                                                                                                                                                                                                 | DRAWING NUMBER     |                  | ISSUE         |
|                                                                 |                                                                                                                                                                                                 | 833 Assembly       |                  | 1             |