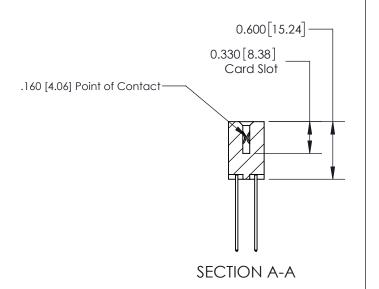

ISSUE NUMBER

ORIGINAL

1

| 837/887 Series High Temp Co          | ACAD REFERENCE NO.                                                                                                                                                                              | 837 ENG MASTER |                  |               |
|--------------------------------------|-------------------------------------------------------------------------------------------------------------------------------------------------------------------------------------------------|----------------|------------------|---------------|
| Contact Bend Detail                  |                                                                                                                                                                                                 | DRAWN: J.LEE   | DATE: OCT. 06/09 |               |
|                                      |                                                                                                                                                                                                 | CHECKED: DATE: |                  |               |
| EDAC INC TORONTO, ONTARIO CANADA     | THESE DRAWINGS AND SPECIFICATIONS ARE THE PROPERTY OF EDAC INC.,AND SHALL NOT BE REPRODUCED,OR COPIED ON USED AS THE BASIS FOR THE MANUFACTURE OR SALE OF APPARATUS WITHOUT WRITTEN PERMISSION. | SCALE: NTS     | SHEET            | 2 <b>OF</b> 2 |
|                                      |                                                                                                                                                                                                 | DRAWING NUMBER | •                | ISSUE         |
| YOUR CONNECTION TO QUALITY & SERVICE |                                                                                                                                                                                                 | 837 Assembly   |                  | 1             |