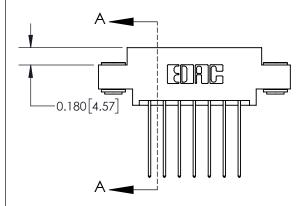

## **Contact Detail**

541-Wire Wrap .025 Sq.(0.64 Sq.) - Tail LG=.750(19.05) .156 [3.96] Contact Spacing x .200 [5.08] Row Spacing

**See Accompanying Page for:** 

**Contact Bend Details** 

THIS IS A C.A.D. GENERATED DRAWING DO NOT MAKE MANUAL REVISIONS TO MASTER.

ISSUE NUMBER

ORIGINAL

1

| 837/887 Series | High Temp Card Ed | ge Connector |
|----------------|-------------------|--------------|
| Part Number:   | 837-014-541-803   |              |

**EDAC INC** TORONTO, ONTARIO CANADA

THESE DRAWINGS AND SPECIFICATIONS ARE THE PROPERTY OF EDAC INC., AND SHALL NOT BE REPRODUCED, OR COPIED OR USED AS THE BASIS FOR THE MANUFACTURE OR SALE OF APPARATUS WITHOUT WRITTEN PERMISSION.

| ACAD REFERENCE NO. | 837 ENG MASTER   |  |  |
|--------------------|------------------|--|--|
| DRAWN: J.LEE       | DATE: OCT. 06/09 |  |  |
| CHECKED:           | DATE:            |  |  |
| SCALE: NTS         | SHEET 1 OF 2     |  |  |
| DRAWING NUMBER     | ISSUE            |  |  |
| 837 Assembly       | 1                |  |  |