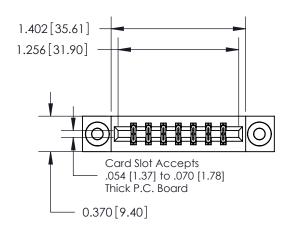

## **Mounting Option**

03-.116 (2.95) I.D. Floating Eyelets

ISSUE NUMBER

ORIGINAL

1

| 837/887 Series | High Temp Card Ed | ge Connector |
|----------------|-------------------|--------------|
| Part Number:   | 837-014-541-803   |              |

**EDAC INC** TORONTO, ONTARIO CANADA

THESE DRAWINGS AND SPECIFICATIONS ARE THE PROPERTY OF EDAC INC., AND SHALL NOT BE REPRODUCED, OR COPIED OR USED AS THE BASIS FOR THE MANUFACTURE OR SALE OF APPARATUS WITHOUT WRITTEN PERMISSION.

| ACAD REFERENCE NO. | 837 ENG MASTER   |  |  |
|--------------------|------------------|--|--|
| DRAWN: J.LEE       | DATE: OCT. 06/09 |  |  |
| CHECKED:           | DATE:            |  |  |
| SCALE: NTS         | SHEET 1 OF 2     |  |  |
| DRAWING NUMBER     | ISSUE            |  |  |
| 837 Assembly       | 1                |  |  |