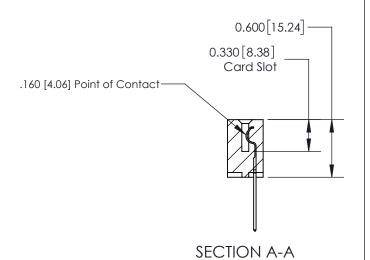

## **Contact Detail**

540-Wire Wrap .025 Sq.(0.64 Sq.) - Tail LG=.560(14.22)

.156 [3.96] Contact Spacing x .200 [5.08] Row Spacing

THIS IS A C.A.D. GENERATED DRAWING DO NOT MAKE MANUAL REVISIONS TO MASTER.