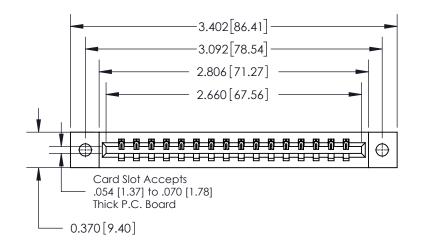

ISSUE NUMBER

ORIGINAL

837/887 Series High Temp Card Edge Connector Part Number: 837-016-540-602

YOUR CONNECTION TO QUALITY & SERVICE

**EDAC INC** TORONTO, ONTARIO CANADA

THESE DRAWINGS AND SPECIFICATIONS ARE THE PROPERTY OF EDAC INC.,AND SHALL NOT BE REPRODUCED, OR COPIED OR USED AS THE BASIS FOR THE MANUFACTURE OR SALE OF APPARATUS WITHOUT WRITTEN PERMISSION.

## **Contact Detail**

540-Wire Wrap .025 Sq.(0.64 Sq.) - Tail LG=.560(14.22)

.156 [3.96] Contact Spacing x .200 [5.08] Row Spacing

THIS IS A C.A.D. GENERATED DRAWING DO NOT MAKE MANUAL REVISIONS TO MASTER.