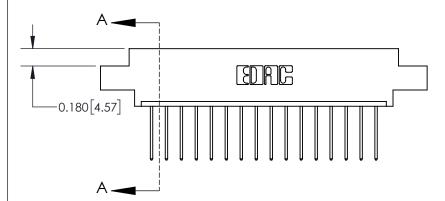

**Mounting Option** 

02-.128 (3.25) Dia. Mounting Holes

## **Contact Detail**

540-Wire Wrap .025 Sq.(0.64 Sq.) - Tail LG=.560(14.22)

.156 [3.96] Contact Spacing x .200 [5.08] Row Spacing

THIS IS A C.A.D. GENERATED DRAWING DO NOT MAKE MANUAL REVISIONS TO MASTER.