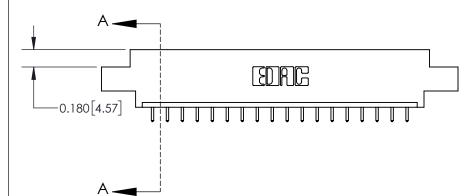

ISSUE NUMBER

ORIGINAL

837/887 Series High Temp Card Edge Connector Part Number: 837-018-521-607

YOUR CONNECTION TO QUALITY & SERVICE

**EDAC INC** TORONTO, ONTARIO CANADA

THESE DRAWINGS AND SPECIFICATIONS ARE THE PROPERTY OF EDAC INC.,AND SHALL NOT BE REPRODUCED, OR COPIED OR USED AS THE BASIS FOR THE MANUFACTURE OR SALE OF APPARATUS WITHOUT WRITTEN PERMISSION.

837 FNG MASTER

ACAD REFERENCE NO

**See Accompanying Page for:** 

**Contact Bend Details** 

ISSUE NUMBER

ORIGINAL

1

| 837/887 Series High Temp Co                                           | ACAD REFERENCE NO.                                                                                                                                                                              | 837 ENG MASTER |                  |               |
|-----------------------------------------------------------------------|-------------------------------------------------------------------------------------------------------------------------------------------------------------------------------------------------|----------------|------------------|---------------|
| Contact Bend Detail                                                   |                                                                                                                                                                                                 | DRAWN: J.LEE   | DATE: OCT. 06/09 |               |
|                                                                       |                                                                                                                                                                                                 | CHECKED: DAT   |                  | DATE:         |
| EDAC INC TORONTO, ONTARIO CANADA YOUR CONNECTION TO QUALITY & SERVICE | THESE DRAWINGS AND SPECIFICATIONS ARE THE PROPERTY OF EDAC INC.,AND SHALL NOT BE REPRODUCED,OR COPIED OR USED AS THE BASIS FOR THE MANUFACTURE OR SALE OF APPARATUS WITHOUT WRITTEN PERMISSION. | SCALE: NTS     | SHEET            | 2 <b>OF</b> 2 |
|                                                                       |                                                                                                                                                                                                 | DRAWING NUMBER | •                | ISSUE         |
|                                                                       |                                                                                                                                                                                                 | 837 Assembly   |                  | 1             |