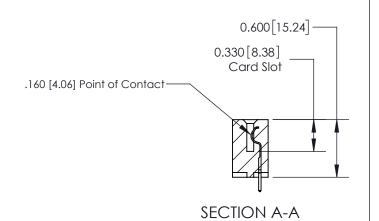

837 FNG MASTER

ACAD REFERENCE NO

**See Accompanying Page for:** 

**Contact Bend Details** 

ISSUE NUMBER

ORIGINAL

1

| 837/887 Series High Temp Co                                           | ACAD REFERENCE NO.                                                                                                                                                                              | 837 ENG MASTER |                  |               |
|-----------------------------------------------------------------------|-------------------------------------------------------------------------------------------------------------------------------------------------------------------------------------------------|----------------|------------------|---------------|
| Contact Bend Detail                                                   |                                                                                                                                                                                                 | DRAWN: J.LEE   | DATE: OCT. 06/09 |               |
|                                                                       |                                                                                                                                                                                                 | CHECKED: DAT   |                  | DATE:         |
| EDAC INC TORONTO, ONTARIO CANADA YOUR CONNECTION TO QUALITY & SERVICE | THESE DRAWINGS AND SPECIFICATIONS ARE THE PROPERTY OF EDAC INC.,AND SHALL NOT BE REPRODUCED,OR COPIED OR USED AS THE BASIS FOR THE MANUFACTURE OR SALE OF APPARATUS WITHOUT WRITTEN PERMISSION. | SCALE: NTS     | SHEET            | 2 <b>OF</b> 2 |
|                                                                       |                                                                                                                                                                                                 | DRAWING NUMBER | •                | ISSUE         |
|                                                                       |                                                                                                                                                                                                 | 837 Assembly   |                  | 1             |