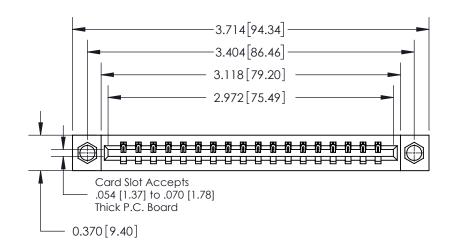

## **Contact Detail**

521-P.C. Tail .025 Sq.(0.64 Sq.) - Tail LG=.150(3.81)

.156 [3.96] Contact Spacing x .200 [5.08] Row Spacing

THIS IS A C.A.D. GENERATED DRAWING DO NOT MAKE MANUAL REVISIONS TO MASTER.

ISSUE NUMBER

ORIGINAL

837/887 Series High Temp Card Edge Connector Part Number: 837-018-521-607

YOUR CONNECTION TO QUALITY & SERVICE

**EDAC INC** TORONTO, ONTARIO CANADA

THESE DRAWINGS AND SPECIFICATIONS ARE THE PROPERTY OF EDAC INC.,AND SHALL NOT BE REPRODUCED, OR COPIED OR USED AS THE BASIS FOR THE MANUFACTURE OR SALE OF APPARATUS WITHOUT WRITTEN PERMISSION.