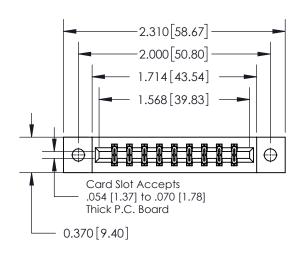

**Mounting Option** 

02-.128 (3.25) Dia. Mounting Holes

## **Contact Detail**

523-P.C. Tail .025 Sq.(0.64 Sq.) - Tail LG=.390(9.91) .156 [3.96] Contact Spacing x .200 [5.08] Row Spacing

**See Accompanying Page for:** 

**Contact Bend Details** 

THIS IS A C.A.D. GENERATED DRAWING DO NOT MAKE MANUAL REVISIONS TO MASTER.

ISSUE NUMBER ORIGINAL

1

|                              | 0.600[15.24]                          |
|------------------------------|---------------------------------------|
|                              | 0.330 [8.38]<br>Card Slot             |
| .160 [4.06] Point of Contact | \ \ \ \ \ \ \ \ \ \ \ \ \ \ \ \ \ \ \ |
|                              |                                       |
|                              |                                       |
|                              | SECTION A-A                           |