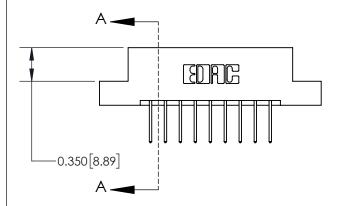

**Mounting Option** 

02-.128 (3.25) Dia. Mounting Holes

## **Contact Detail**

523-P.C. Tail .025 Sq.(0.64 Sq.) - Tail LG=.390(9.91) .156 [3.96] Contact Spacing x .200 [5.08] Row Spacing





**See Accompanying Page for:** 

**Contact Bend Details** 

THIS IS A C.A.D. GENERATED DRAWING DO NOT MAKE MANUAL REVISIONS TO MASTER.



ISSUE NUMBER ORIGINAL

1

|                              | 0.600[15.24]                          |
|------------------------------|---------------------------------------|
|                              | 0.330 [8.38]<br>Card Slot             |
| .160 [4.06] Point of Contact | \ \ \ \ \ \ \ \ \ \ \ \ \ \ \ \ \ \ \ |
|                              |                                       |
|                              |                                       |
|                              | SECTION A-A                           |

| 837/887 Series High Temp Card Edge Connector |
|----------------------------------------------|
| Part Number: 837-018-5