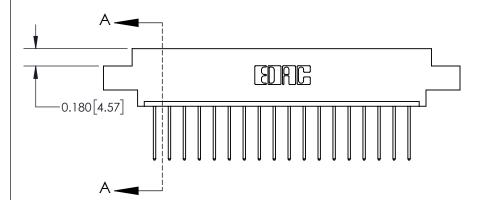

**Mounting Option** 

07-M3-0.5 Metric Threaded Inserts

## **Contact Detail**

540-Wire Wrap .025 Sq.(0.64 Sq.) - Tail LG=.560(14.22) .156 [3.96] Contact Spacing x .200 [5.08] Row Spacing

THIS IS A C.A.D. GENERATED DRAWING DO NOT MAKE MANUAL REVISIONS TO MASTER.