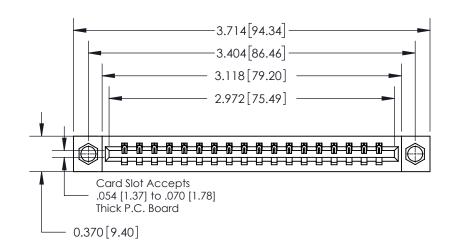

ISSUE NUMBER ORIGINAL

**See Accompanying Page for:** 

**Contact Bend Details** 

837/887 Series High Temp Card Edge Connector Part Number: 837-018-540-607

YOUR CONNECTION TO QUALITY & SERVICE

**EDAC INC** TORONTO, ONTARIO CANADA