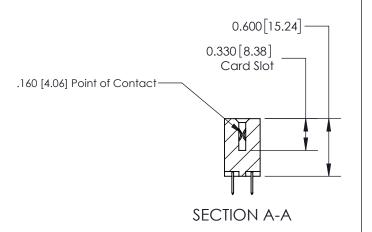

ISSUE NUMBER

ORIGINAL

1

| 837/887 Series High Temp Card Edge Connector<br>Contact Bend Detail |                                                                                                                                    | ACAD REFERENCE NO. | 837 ENG MASTER   |               |
|---------------------------------------------------------------------|------------------------------------------------------------------------------------------------------------------------------------|--------------------|------------------|---------------|
|                                                                     |                                                                                                                                    | DRAWN: J.LEE       | DATE: OCT. 06/09 |               |
|                                                                     |                                                                                                                                    | CHECKED:           | DATE:            |               |
| EDAC INC                                                            | ARE THE PROPERTY OF EDAC INC.,AND SHALL NOT BE REPRODUCED, OR COPIED OR USED AS THE BASIS FOR THE MANUFACTURE OR SALE OF APPARATUS | SCALE: NTS         | SHEET            | 2 <b>OF</b> 2 |
| TORONTO, ONTARIO CANADA                                             |                                                                                                                                    | DRAWING NUMBER     | •                | ISSUE         |
| YOUR CONNECTION TO QUALITY & SERVICE                                |                                                                                                                                    | 837 Assembly       |                  | 1             |