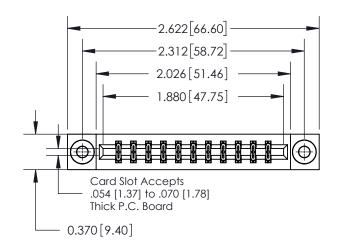

**Mounting Option** 

03-.116 (2.95) I.D. Floating Eyelets

## **Contact Detail**

520-P.C. Tail .030x.018(0.76x0.46) - Tail LG=.175(4.45) .156 [3.96] Contact Spacing x .200 [5.08] Row Spacing

**See Accompanying Page for: Contact Bend Details** 

THIS IS A C.A.D. GENERATED DRAWING DO NOT MAKE MANUAL REVISIONS TO MASTER.