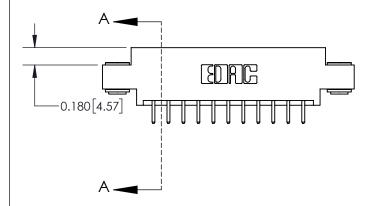

## **Contact Detail**

520-P.C. Tail .030x.018(0.76x0.46) - Tail LG=.175(4.45) .156 [3.96] Contact Spacing x .200 [5.08] Row Spacing

**See Accompanying Page for: Contact Bend Details** 

THIS IS A C.A.D. GENERATED DRAWING DO NOT MAKE MANUAL REVISIONS TO MASTER.