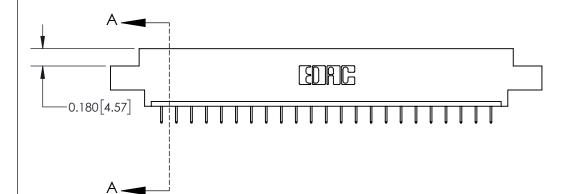

ISSUE NUMBER

ORIGINAL

**See Accompanying Page for:** 

**Contact Bend Details** 

837/887 Series High Temp Card Edge Connector Part Number: 837-023-524-607

**EDAC INC** TORONTO, ONTARIO CANADA

THESE DRAWINGS AND SPECIFICATIONS ARE THE PROPERTY OF EDAC INC.,AND SHALL NOT BE REPRODUCED, OR COPIED OR USED AS THE BASIS FOR THE MANUFACTURE OR SALE OF APPARATUS WITHOUT WRITTEN PERMISSION.

ISSUE NUMBER

ORIGINAL

1

| 837/887 Series High Temp Card Edge Connector<br>Contact Bend Detail |                                                                                                                                     | ACAD REFERENCE NO. | 837 ENG MASTER   |               |
|---------------------------------------------------------------------|-------------------------------------------------------------------------------------------------------------------------------------|--------------------|------------------|---------------|
|                                                                     |                                                                                                                                     | DRAWN: J.LEE       | DATE: OCT. 06/09 |               |
|                                                                     |                                                                                                                                     | CHECKED:           | DATE:            |               |
| EDAC INC                                                            | THESE DRAWINGS AND SPECIFICATIONS ARE THE PROPERTY OF EDAC INC.,AND SHALL NOT BE REPRODUCED, OR COPIED OR USED AS THE BASIS FOR THE | SCALE: NTS         | SHEET            | 2 <b>OF</b> 2 |
| TORONTO, ONTARIO CANADA                                             |                                                                                                                                     | DRAWING NUMBER     | •                | ISSUE         |
| YOUR CONNECTION TO QUALITY & SERVICE                                | MANUFACTURE OR SALE OF APPARATUS WITHOUT WRITTEN PERMISSION.                                                                        | 837 Assembly       |                  | 1             |