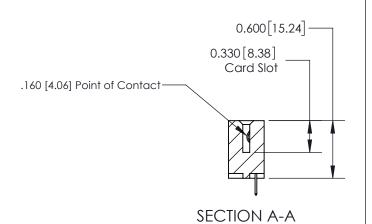

ISSUE NUMBER

ORIGINAL

1

| 837/887 Series High Temp Card Edge Connector<br>Contact Bend Detail |                                                                                                                                     | ACAD REFERENCE NO. | 837 ENG MASTER   |               |
|---------------------------------------------------------------------|-------------------------------------------------------------------------------------------------------------------------------------|--------------------|------------------|---------------|
|                                                                     |                                                                                                                                     | DRAWN: J.LEE       | DATE: OCT. 06/09 |               |
|                                                                     |                                                                                                                                     | CHECKED:           | DATE:            |               |
| EDAC INC                                                            | THESE DRAWINGS AND SPECIFICATIONS ARE THE PROPERTY OF EDAC INC.,AND SHALL NOT BE REPRODUCED, OR COPIED OR USED AS THE BASIS FOR THE | SCALE: NTS         | SHEET            | 2 <b>OF</b> 2 |
| TORONTO, ONTARIO CANADA                                             |                                                                                                                                     | DRAWING NUMBER     | •                | ISSUE         |
| YOUR CONNECTION TO QUALITY & SERVICE                                | MANUFACTURE OR SALE OF APPARATUS WITHOUT WRITTEN PERMISSION.                                                                        | 837 Assembly       |                  | 1             |