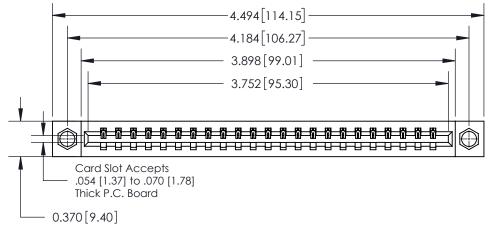

**Mounting Option** 07-M3-0.5 Metric Threaded Inserts **Contact Detail** 

524-P.C. Tail .018 Sq.(0.46 Sq.) - Tail LG=.175(4.45)

.156 [3.96] Contact Spacing x .200 [5.08] Row Spacing

THIS IS A C.A.D. GENERATED DRAWING DO NOT MAKE MANUAL REVISIONS TO MASTER.