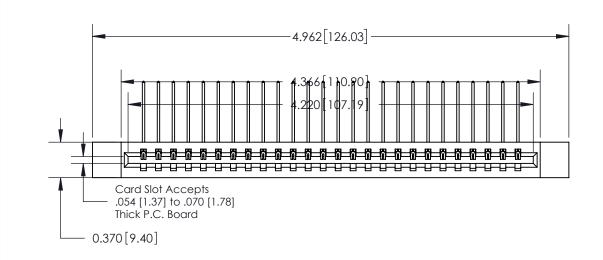

**See Accompanying Page for:** 

**Contact Bend Details** 

837/887 Series High Temp Card Edge Connector Part Number: 837-026-559-612

**EDAC INC** TORONTO, ONTARIO CANADA

THESE DRAWINGS AND SPECIFICATIONS ARE THE PROPERTY OF EDAC INC.,AND SHALL NOT BE REPRODUCED, OR COPIED OR USED AS THE BASIS FOR THE MANUFACTURE OR SALE OF APPARATUS WITHOUT WRITTEN PERMISSION.

## **Contact Detail**

559-90 Degree Bend (Code 541 Contacts)

.156 [3.96] Contact Spacing x .200 [5.08] Row Spacing

THIS IS A C.A.D. GENERATED DRAWING DO NOT MAKE MANUAL REVISIONS TO MASTER.

ISSUE NUMBER

ORIGINAL