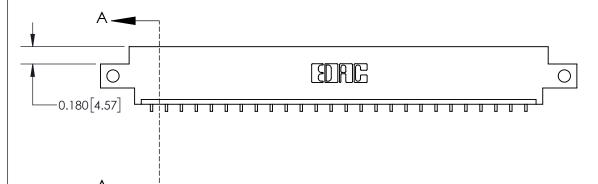

**Mounting Option** 

12-.128 (3.25) Dia. Side Mounting Holes

## **Contact Detail**

559-90 Degree Bend (Code 541 Contacts)

.156 [3.96] Contact Spacing x .200 [5.08] Row Spacing





THIS IS A C.A.D. GENERATED DRAWING DO NOT MAKE MANUAL REVISIONS TO MASTER.



ISSUE NUMBER

ORIGINAL



**See Accompanying Page for:** 

**Contact Bend Details** 

837/887 Series High Temp Card Edge Connector Part Number: 837-026-559-612



**EDAC INC** TORONTO, ONTARIO CANADA

THESE DRAWINGS AND SPECIFICATIONS ARE THE PROPERTY OF EDAC INC.,AND SHALL NOT BE REPRODUCED, OR COPIED OR USED AS THE BASIS FOR THE MANUFACTURE OR SALE OF APPARATUS WITHOUT WRITTEN PERMISSION.

| ACAD REFERENCE NO. 837 ENG MASTE |                  |  |  |
|----------------------------------|------------------|--|--|
| DRAWN: J.LEE                     | DATE: OCT. 06/09 |  |  |
| CHECKED:                         | DATE:            |  |  |
| SCALE: NTS                       | SHEET 1 OF 2     |  |  |
| DRAWING NUMBE