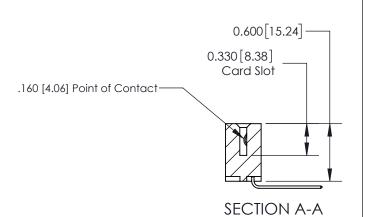

## **Contact Detail**

559-90 Degree Bend (Code 541 Contacts)

.156 [3.96] Contact Spacing x .200 [5.08] Row Spacing

THIS IS A C.A.D. GENERATED DRAWING DO NOT MAKE MANUAL REVISIONS TO MASTER.

ISSUE NUMBER

ORIGINAL