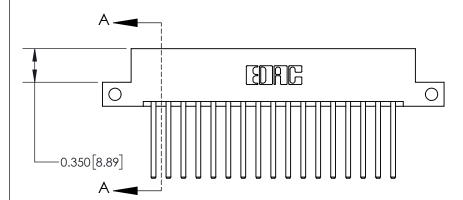

**Mounting Option** 

12-.128 (3.25) Dia. Side Mounting Holes

## **Contact Detail**

544-Wire Wrap .050x.025(1.27x0.64) - Tail LG=.750(19.05)

.156 [3.96] Contact Spacing x .200 [5.08] Row Spacing





THIS IS A C.A.D. GENERATED DRAWING DO NOT MAKE MANUAL REVISIONS TO MASTER.



ISSUE NUMBER ORIGINAL



## **See Accompanying Page for:**

**Contact Bend Details** 

837/887 Series High Temp Card Edge Connector Part Number: 837-034-544-212

YOUR CONNECTION TO QUALITY & SERVICE

**EDAC INC** TORONTO, ONTARIO CANADA

THESE DRAWINGS AND SPECIFICATIONS ARE THE PROPERTY OF EDAC INC.,AND SHALL NOT BE REPRODUCED, OR COPIED OR USED AS THE BASIS FOR THE MANUFACTURE OR SALE OF APPARATUS WITHOUT WRITTEN PERMISSION.

| ACAD REFERENCE NO. | 837 ENG MASTER   |  |  |
|--------------------|------------------|--|--|
| DRAWN: J.LEE       | DATE: OCT. 06/09 |  |  |
| CHECKED:           | DATE:            |  |  |
| SCALE: NTS         | SHEET 1 OF 2     |  |  |
| DRAWING NUMBER     | ISSUE            |  |  |