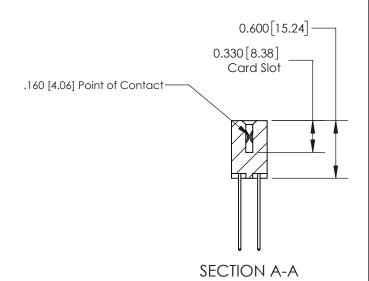

ISSUE NUMBER

ORIGINAL

1

| 837/887 Series High Temp Card Edge Connector<br>Contact Bend Detail |                                                                                                                                                             | ACAD REFERENCE NO. | 837 ENG MASTER   |               |
|---------------------------------------------------------------------|-------------------------------------------------------------------------------------------------------------------------------------------------------------|--------------------|------------------|---------------|
|                                                                     |                                                                                                                                                             | DRAWN: J.LEE       | DATE: OCT. 06/09 |               |
|                                                                     |                                                                                                                                                             | CHECKED:           | DATE:            |               |
| EDAC INC                                                            | TORONTO, ONTARIO  CANADA  ARE THE PROPERTY OF EDAC INC.,AND SHALL NOT BE REPRODUCED,OR COPIED OR USED AS THE BASIS FOR THE MANUFACTURE OR SALE OF APPARATUS | SCALE: NTS         | SHEET            | 2 <b>OF</b> 2 |
| TORONTO, ONTARIO                                                    |                                                                                                                                                             | DRAWING NUMBER     | •                | ISSUE         |
| MANUF                                                               |                                                                                                                                                             | 837 Assembly       |                  | 1             |