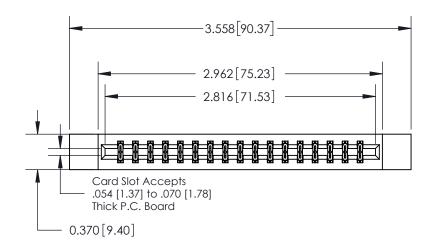

## **Contact Detail**

544-Wire Wrap .050x.025(1.27x0.64) - Tail LG=.750(19.05)

.156 [3.96] Contact Spacing x .200 [5.08] Row Spacing

THIS IS A C.A.D. GENERATED DRAWING DO NOT MAKE MANUAL REVISIONS TO MASTER.