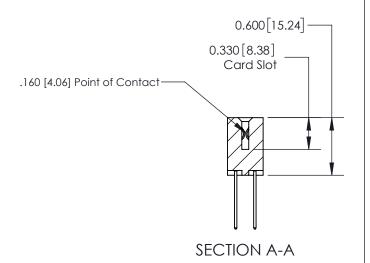

## **Contact Detail**

540-Wire Wrap .025 Sq.(0.64 Sq.) - Tail LG=.560(14.22) .156 [3.96] Contact Spacing x .200 [5.08] Row Spacing

-3.870[98.30]· -3.560[90.42]-3.274[83.16] -3.128 [79.45] -Card Slot Accepts - .054 [1.37] to .070 [1.78] Thick P.C. Board 0.370 [9.40]