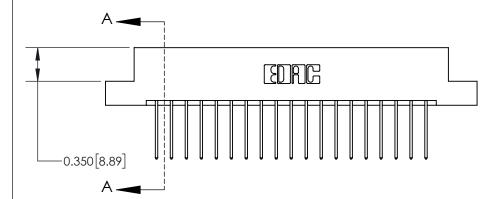

**Mounting Option** 

02-.128 (3.25) Dia. Mounting Holes

## **Contact Detail**

540-Wire Wrap .025 Sq.(0.64 Sq.) - Tail LG=.560(14.22) .156 [3.96] Contact Spacing x .200 [5.08] Row Spacing

-3.870[98.30]· -3.560[90.42]-3.274[83.16] -3.128 [79.45] -Card Slot Accepts - .054 [1.37] to .070 [1.78] Thick P.C. Board 0.370 [9.40]