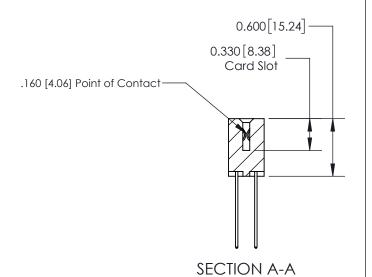

**See Accompanying Page for:** 

**Contact Bend Details** 

ISSUE NUMBER

ORIGINAL

1

| 837/887 Series High Temp Card Edge Connector<br>Contact Bend Detail |                                                                                 | ACAD REFERENCE NO. | 837 ENG MASTER   |               |
|---------------------------------------------------------------------|---------------------------------------------------------------------------------|--------------------|------------------|---------------|
|                                                                     |                                                                                 | DRAWN: J.LEE       | DATE: OCT. 06/09 |               |
|                                                                     |                                                                                 | CHECKED:           | DATE:            |               |
| EDAC INC                                                            | TO, ONTARIO ARE THE PROPERTY OF EDAC INC.,AND SHALL NOT BE REPRODUCED,OR COPIED | SCALE: NTS         | SHEET            | 2 <b>OF</b> 2 |
| TORONTO, ONTARIO CANADA                                             |                                                                                 | DRAWING NUMBER     | •                | ISSUE         |
| YOUR CONNECTION TO QUALITY & SERVICE                                | MANUFACTURE OR SALE OF APPARATUS WITHOUT WRITTEN PERMISSION.                    | 837 Assembly       |                  | 1             |