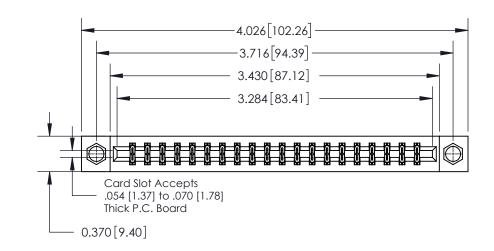

**Mounting Option** 

07-M3-0.5 Metric Threaded Inserts

## **Contact Detail**

544-Wire Wrap .050x.025(1.27x0.64) - Tail LG=.750(19.05)

.156 [3.96] Contact Spacing x .200 [5.08] Row Spacing

THIS IS A C.A.D. GENERATED DRAWING DO NOT MAKE MANUAL REVISIONS TO MASTER.

ISSUE NUMBER

ORIGINAL

837/887 Series High Temp Card Edge Connector Part Number: 837-040-544-807

YOUR CONNECTION TO QUALITY & SERVICE

**EDAC INC** TORONTO, ONTARIO CANADA

THESE DRAWINGS AND SPECIFICATIONS ARE THE PROPERTY OF EDAC INC.,AND SHALL NOT BE REPRODUCED, OR COPIED OR USED AS THE BASIS FOR THE MANUFACTURE OR SALE OF APPARATUS WITHOUT WRITTEN PERMISSION.