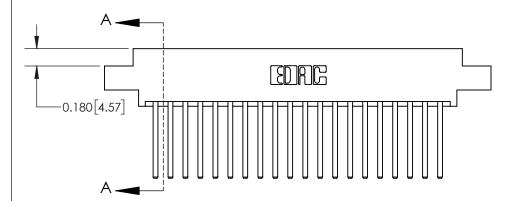

**See Accompanying Page for:** 

**Contact Bend Details** 

ISSUE NUMBER

ORIGINAL

1

| 837/887 Series High Temp Card Edge Connector<br>Contact Bend Detail |                                                                                 | ACAD REFERENCE NO. | 837 ENG MASTER   |               |
|---------------------------------------------------------------------|---------------------------------------------------------------------------------|--------------------|------------------|---------------|
|                                                                     |                                                                                 | DRAWN: J.LEE       | DATE: OCT. 06/09 |               |
|                                                                     |                                                                                 | CHECKED:           | DATE:            |               |
| EDAC INC                                                            | TO, ONTARIO ARE THE PROPERTY OF EDAC INC.,AND SHALL NOT BE REPRODUCED,OR COPIED | SCALE: NTS         | SHEET            | 2 <b>OF</b> 2 |
| TORONTO, ONTARIO CANADA                                             |                                                                                 | DRAWING NUMBER     | •                | ISSUE         |
| YOUR CONNECTION TO QUALITY & SERVICE                                | MANUFACTURE OR SALE OF APPARATUS WITHOUT WRITTEN PERMISSION.                    | 837 Assembly       |                  | 1             |