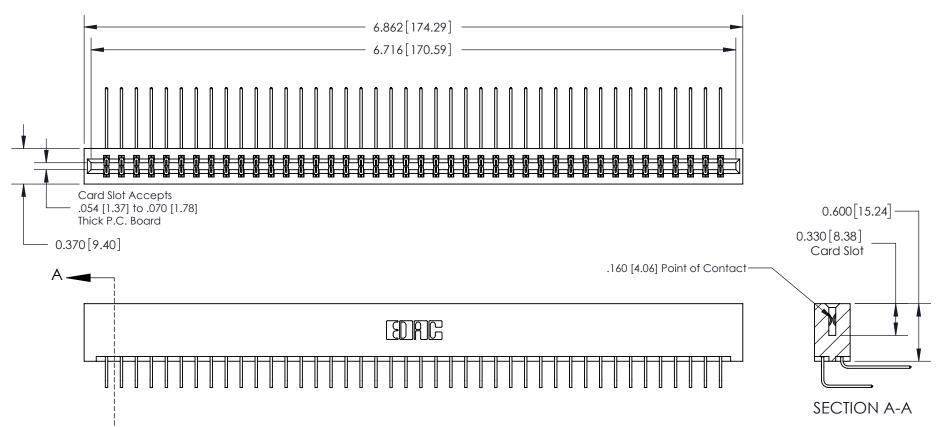

**Mounting Option** 01-No Mounting Lugs **Contact Detail** 558-90 Degree Bend (Code 541 Contacts) .156 [3.96] Contact Spacing x .200 [5.08] Row Spacing Thick P.C. Board

DO NOT MAKE MANUAL REVISIONS TO MASTER.

ISSUE NUMBER

ORIGINAL

1

THIS IS A C.A.D. GENERATED DRAWING

**See Accompanying Page for:** 

**Contact Bend Details** 

837/887 Series High Temp Card Edge Connector Part Number: 837-084-558-201

**EDAC INC** TORONTO, ONTARIO CANADA