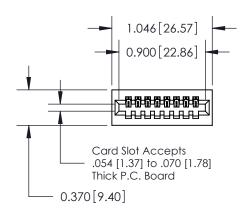

## **See Accompanying Pages for:**

- **Contact Bend Details**
- **Mounting Options**

.240 [6.10] Point of Contact-

YOUR CONNECTION TO QUALITY & SERVICE

842 ENG MASTER J.LEE DATE: OCT. 06/09 SHEET 1 OF 3

SECTION A-A