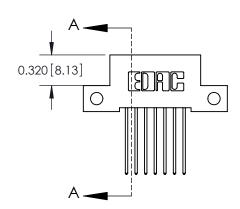

842 ENG MASTER J.LEE DATE: OCT. 06/09 SHEET 1 OF 3

**SECTION A-A** 

842 Assembly

THIS IS A C.A.D. GENERATED DRAWING DO NOT MAKE MANUAL REVISIONS TO MASTER

ORIGINAL (1)

| 842/892 Series High Temp Card Edge Connector<br>Contact Bend Detail |                                                                                                 | ACAD REFERENCE NO. 842 ENG MASTER |             |                  |        |
|---------------------------------------------------------------------|-------------------------------------------------------------------------------------------------|-----------------------------------|-------------|------------------|--------|
|                                                                     |                                                                                                 | DRAWN:                            | J.LEE       | DATE: OCT. 06/09 |        |
|                                                                     |                                                                                                 | CHECKED:                          |             | DATE:            |        |
| EDAC INC                                                            | THESE DRAWINGS AND SPECIFICATIONS ARE THE PROPERTY OF EDAC INCAND                               | SCALE:                            | NTS         | SHEET :          | 2 OF 3 |
| TORONTO, ONTARIO                                                    | SHALL NOT BE REPRODUCED,OR COPIED OR USED AS THE BASIS FOR THE MANUFACTURE OR SALE OF APPARATUS | DRAWING                           | NUMBER      |                  | ISSUE  |
| YOUR CONNECTION TO QUALITY & SERVICE                                |                                                                                                 | 8                                 | 42 Assembly |                  | 1      |