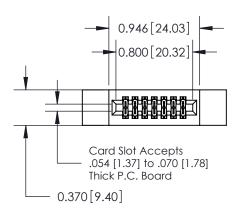

## **See Accompanying Pages for:**

- **Contact Bend Details**
- **Mounting Options**

.240 [6.10] Point of Contact-

842/892 Series High Temp Card Edge Connector Part Number: 842-014-542-212

YOUR CONNECTION TO QUALITY & SERVICE