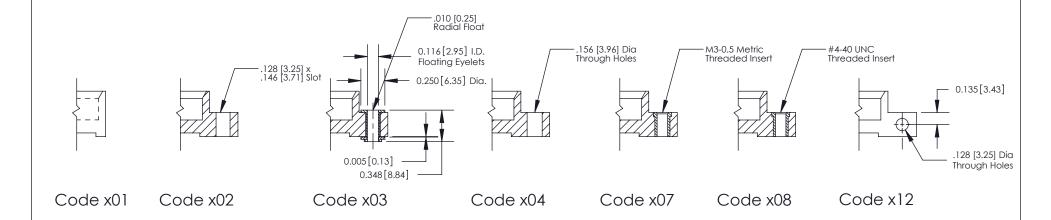

THIS IS A C.A.D. GENERATED DRAWING DO NOT MAKE MANUAL REVISIONS TO MASTER

SSUE NUMBER

DRIGINAL

1

| 842/892 Series High Temp Co | ACAD REFERENCE NO. 842 ENG MASTER                                                                                                                                                               |          |             |         |           |
|-----------------------------|-------------------------------------------------------------------------------------------------------------------------------------------------------------------------------------------------|----------|-------------|---------|-----------|
| Mounting Options            |                                                                                                                                                                                                 |          | J.LEE       | DATE: O | CT. 06/09 |
| Mourning Ophons             |                                                                                                                                                                                                 | CHECKED: |             | DATE:   |           |
| TORONTO, ONTARIO            | THESE DRAWINGS AND SPECIFICATIONS ARE THE PROPERTY OF EDAC INC.,AND SHALL NOT BE REPRODUCED,OR COPIED OR USED AS THE BASIS FOR THE MANUFACTURE OR SALE OF APPARATUS WITHOUT WRITTEN PERMISSION. | SCALE:   | NTS         | SHEET : | 3 OF 3    |
|                             |                                                                                                                                                                                                 | DRAWING  | NUMBER      |         | ISSUE     |
|                             |                                                                                                                                                                                                 | 8        | 42 Assembly |         | 1         |