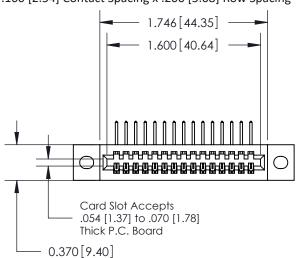

842/892 Series High Temp Card Edge Connector Part Number: 842-015-558-102

CANADA

|   | ACAD REFERENCE NO | 842 ENG MASTER   |
|---|-------------------|------------------|
|   | DRAWN: J.LEE      | DATE: OCT. 06/09 |
|   | CHECKED:          | DATE:            |
|   | SCALE: NTS        | SHEET 1 OF 3     |
| ) | DRAWING NUMBER    | ISSUE            |