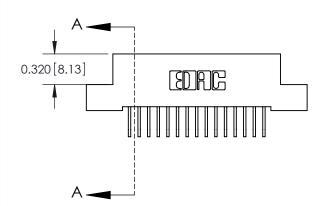

**Mounting Option** 

02-.128 (3.25) Wide Mounting Slots

## **Contact Detail**

558-90 Degree Bend (Code 541 Contacts)

.100 [2.54] Contact Spacing x .200 [5.08] Row Spacing





**See Accompanying Pages for:** 

- **Contact Bend Details**
- **Mounting Options**



.240 [6.10] Point of Contact-



842/892 Series High Temp Card Edge Connector Part Number: 842-015-558-102



CANADA

|   | ACAD REFERENCE NO | 842 ENG MASTER   |
|---|-------------------|------------------|
|   | DRAWN: J.LEE      | DATE: OCT. 06/09 |
|   | CHECKED:          | DATE:            |
|   | SCALE: NTS        | SHEET 1 OF 3     |
| ) | DRAWING NUMBER    | ISSUE            |

842 Assembly

THIS IS A C.A.D. GENERATED DRAWING DO NOT MAKE MANUAL REVISIONS TO MASTER.

ISSUE NUMBER

ORIGINAL

1



| 842/892 Series High Temp C | ACAD REFERENCE NO. 842 ENG MASTER