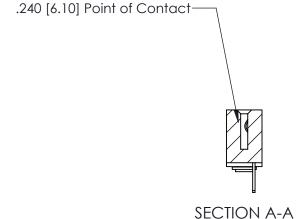

## **See Accompanying Pages for:**

- **Contact Bend Details**
- **Mounting Options**

0.320[8.13]

842/892 Series High Temp Card Edge Connector Part Number: 842-021-500-103

| ACAD REFERENCE NO. 842 ENG MASTER |                  |  |  |
|-----------------------------------|------------------|--|--|
| DRAWN: J.LEE                      | DATE: OCT. 06/09 |  |  |
| CHECKED:                          | DATE:            |  |  |
| SCALE: NTS                        | SHEET 1 OF 3     |  |  |
| DRAWING NUMBER                    | ISSUE            |  |  |