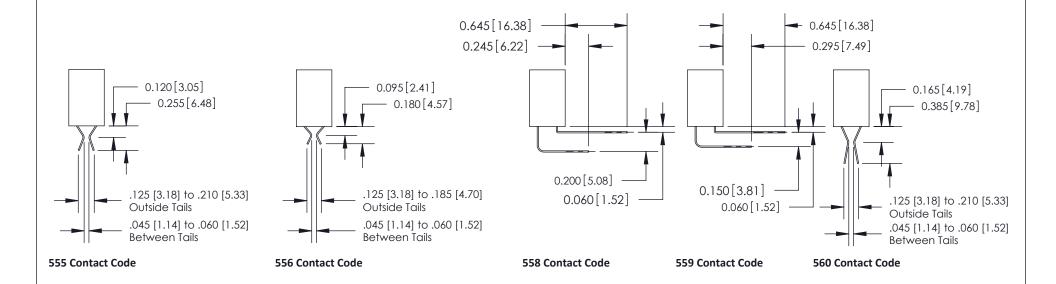

842 Assembly

THIS IS A C.A.D. GENERATED DRAWING DO NOT MAKE MANUAL REVISIONS TO MASTER.

ISSUE NUMBER

ORIGINAL

1

| 842/892 Series High Temp Card Edge Connector<br>Contact Bend Detail |                                                                                                        | ACAD REFERENCE NO. 842 ENG MASTER |          |                  |  |
|---------------------------------------------------------------------|--------------------------------------------------------------------------------------------------------|-----------------------------------|----------|------------------|--|
|                                                                     |                                                                                                        | DRAWN: J.LEE                      | DATE: OC | DATE: OCT. 06/09 |  |
|                                                                     |                                                                                                        | CHECKED:                          | DATE:    | DATE:            |  |
| EDAC INC                                                            | THESE DRAWINGS AND SPECIFICATIONS                                                                      | SCALE: NTS                        | SHEET    | 2 OF 3           |  |
| TORONTO, ONTARIO                                                    | ARE THE PROPERTY OF EDAC INC.,AND<br>SHALL NOT BE REPRODUCED,OR COPIED<br>OR USED AS THE BASIS FOR THE | DRAWING NUMBER                    | •        | ISSUE            |  |
| YOUR CONNECTION TO QUALITY & SERVICE                                | MANUFACTURE OR SALE OF APPARATUS                                                                       | 842 Assemb                        | ly       | 1                |  |