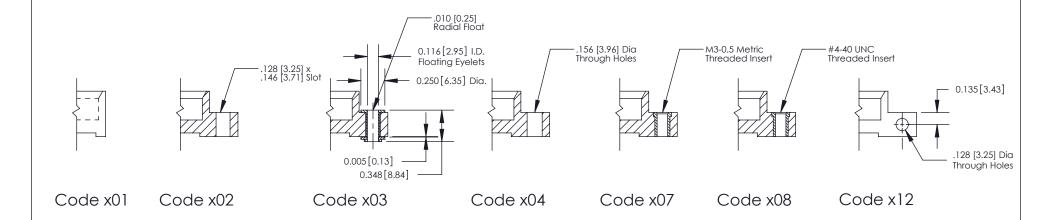

**Mounting Option** 03-.116 (2.95) I.D. Floating Eyelets **Contact Detail** 500-Wire Hole .050x.025(1.27x0.64) - Tail LG=.270(6.86) .100 [2.54] Contact Spacing x .200 [5.08] Row Spacing - 2.346[59.59] -2.200 [55.88] -Card Slot Accepts .054 [1.37] to .070 [1.78] Thick P.C. Board 0.370 [9.40]

THIS IS A C.A.D. GENERATED DRAWING DO NOT MAKE MANUAL REVISIONS TO MASTER

SSUE NUMBER

DRIGINAL

1

| 842/892 Series High Temp Card Edge Connector<br>Mounting Options |                                                                                                  | ACAD REFERENCE NO. 842 ENG MASTER |             |         |           |
|------------------------------------------------------------------|--------------------------------------------------------------------------------------------------|-----------------------------------|-------------|---------|-----------|
|                                                                  |                                                                                                  | DRAWN:                            | J.LEE       | DATE: O | CT. 06/09 |
|                                                                  |                                                                                                  | CHECKED:                          |             | DATE:   |           |
| EDAC INC THESE DRAWINGS AND SPECIFICATIONS                       | SCALE:                                                                                           | NTS                               | SHEET :     | 3 OF 3  |           |
| I   S   I   G   TORONTO, ONTARIO                                 | ARE THE PROPERTY OF EDAC INC.,AND SHALL NOT BE REPRODUCED,OR COPIED OR USED AS THE BASIS FOR THE | DRAWING                           | NUMBER      |         | ISSUE     |
| YOUR CONNECTION TO QUALITY & SERVICE                             | MANUFACTURE OR SALE OF APPARATUS                                                                 | 8                                 | 42 Assembly |         | 1         |