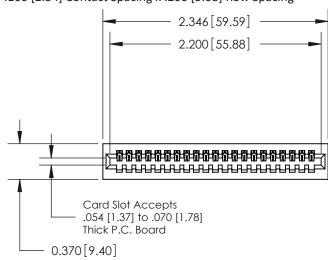

.240 [6.10] Point of Contact-

842/892 Series High Temp Card Edge Connector Part Number: 842-021-542-101

YOUR CONNECTION TO QUALITY & SERVICE

CANADA

842 ENG MASTER J.LEE DATE: OCT. 06/09 SHEET 1 OF 3

**SECTION A-A** 