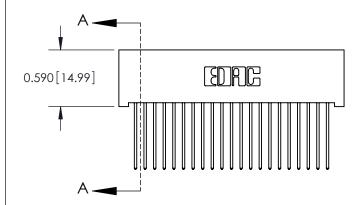

.240 [6.10] Point of Contact-

842/892 Series High Temp Card Edge Connector Part Number: 842-021-542-101

YOUR CONNECTION TO QUALITY & SERVICE

CANADA

842 ENG MASTER J.LEE DATE: OCT. 06/09 SHEET 1 OF 3

**SECTION A-A** 