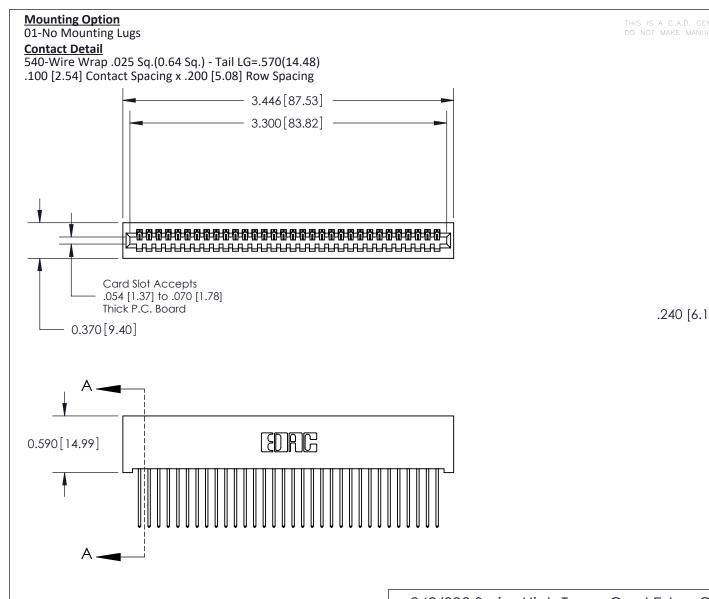

.240 [6.10] Point of Contact-

## **See Accompanying Pages for:**

- **Contact Bend Details**
- **Mounting Options**

842/892 Series High Temp Card Edge Connector Part Number: 842-032-540-101

YOUR CONNECTION TO QUALITY & SERVICE

| ACAD REFERENCE NO. 842 ENG MASTER |                  |  |  |
|-----------------------------------|------------------|--|--|
| DRAWN: J.LEE                      | DATE: OCT. 06/09 |  |  |
| CHECKED:                          | DATE:            |  |  |
| SCALE: NTS                        | SHEET 1 OF 3     |  |  |
| DRAWING NUMBER                    | ISSUE            |  |  |