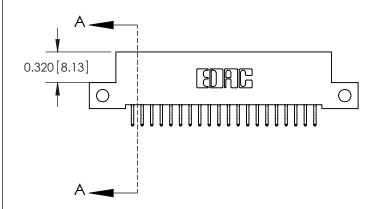

THIS IS A C.A.D. GENERATED DRAWING
DO NOT MAKE MANUAL REVISIONS TO MASTER

ISSUE NUMBER

ORIGINAL

1

| 842/892 Series High Temp Card Edge Co<br>Mounting Options  | DRAWN: J.LEE DATE: OCT. 06/09  CHECKED: DATE: |
|------------------------------------------------------------|-----------------------------------------------|
| EDAC INC THESE DRAWINGS AND S ARE THE PROPERTY OF          |                                               |
|                                                            | DUCED,OR COPIED DRAWING NUMBER ISSUE          |
| YOUR CONNECTION TO QUALITY & SERVICE WITHOUT WRITTEN PERMI |                                               |