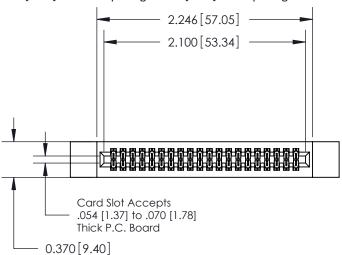

**Mounting Option** 

12-.128 (3.25) Dia. Side Mounting Holes

**Contact Detail** 

556-Extender Board Bend (Code 520 Contacts)

.100 [2.54] Contact Spacing x .200 [5.08] Row Spacing

.240 [6.10] Point of Contact-