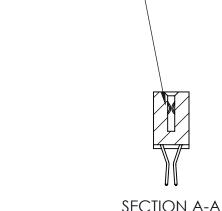

842 Assembly

THIS IS A C.A.D. GENERATED DRAWING DO NOT MAKE MANUAL REVISIONS TO MASTER

ORIGINAL (1)

| 842/892 Series High Temp Card Edge Connector<br>Contact Bend Detail |                                                                   | ACAD REFERENCE NO. 842 ENG MASTER |             |                         |        |
|---------------------------------------------------------------------|-------------------------------------------------------------------|-----------------------------------|-------------|-------------------------|--------|
|                                                                     |                                                                   | DRAWN:                            | J.LEE       | DATE: <b>OCT. 06/09</b> |        |
|                                                                     |                                                                   | CHECKE                            | ):          | DATE:                   |        |
| EDAC INC                                                            | THESE DRAWINGS AND SPECIFICATIONS ARE THE PROPERTY OF EDAC INCAND | SCALE:                            | NTS         | SHEET :                 | 2 OF 3 |
| TORONTO, ONTARIO                                                    | SHALL NOT BE REPRODUCED, OR COPIED OR USED AS THE BASIS FOR THE   | DRAWING                           | NUMBER      |                         | ISSUE  |
| YOUR CONNECTION TO QUALITY & SERVICE                                | MANUFACTURE OR SALE OF APPARATUS WITHOUT WRITTEN PERMISSION.      | 8                                 | 42 Assembly |                         | 1      |