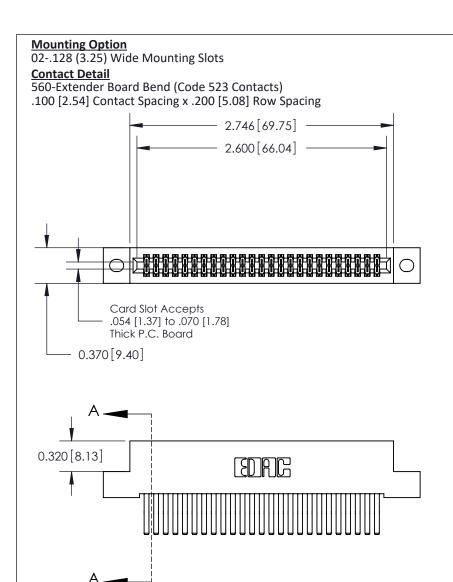

## **See Accompanying Pages for:**

- **Contact Bend Details**
- **Mounting Options**

842/892 Series High Temp Card Edge Connector Part Number: 842-050-560-202

| ACAD REFERENCE NO. 842 ENG MASTER |                  |  |
|-----------------------------------|------------------|--|
| DRAWN: J.LEE                      | DATE: OCT. 06/09 |  |
| CHECKED:                          | DATE:            |  |
| SCALE: NTS                        | SHEET 1 OF 3     |  |
| DRAWING NUMBER                    | ISSUE            |  |

THIS IS A C.A.D. GENERATED DRAWING DO NOT MAKE MANUAL REVISIONS TO MASTER

ISSUE NUMBER

ORIGINAL

1

| 842/892 Series High Temp Card Edge Co<br>Mounting Options  | DRAWN: J.LEE DATE: OCT. 06/09  CHECKED: DATE: |
|------------------------------------------------------------|-----------------------------------------------|
| EDAC INC THESE DRAWINGS AND S ARE THE PROPERTY OF          |                                               |
|                                                            | DUCED,OR COPIED DRAWING NUMBER ISSUE          |
| YOUR CONNECTION TO QUALITY & SERVICE WITHOUT WRITTEN PERMI |                                               |