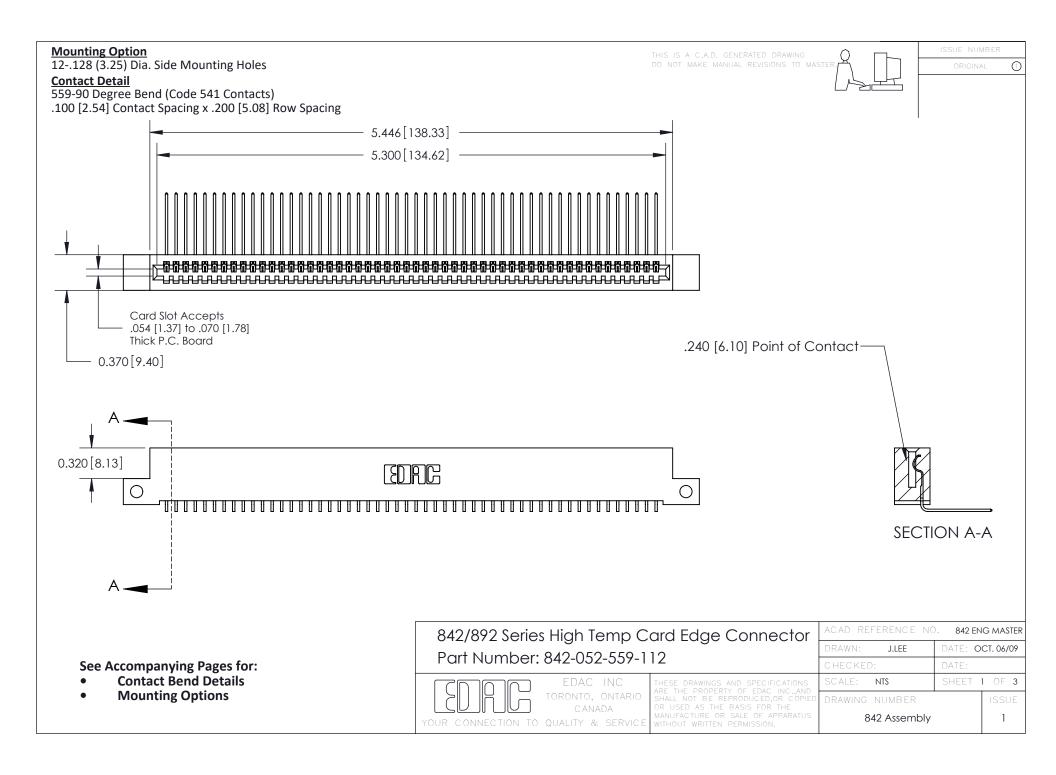

THIS IS A C.A.D. GENERATED DRAWING DO NOT MAKE MANUAL REVISIONS TO MASTER

ORIGINAL (1)



| 842/892 Series High Temp Card Edge Connector<br>Contact Bend Detail |                                                                                                 | ACAD REFERENCE NO. 842 ENG MASTER |             |                  |        |
|---------------------------------------------------------------------|-------------------------------------------------------------------------------------------------|-----------------------------------|-------------|------------------|--------|
|                                                                     |                                                                                                 | DRAWN:                            | J.LEE