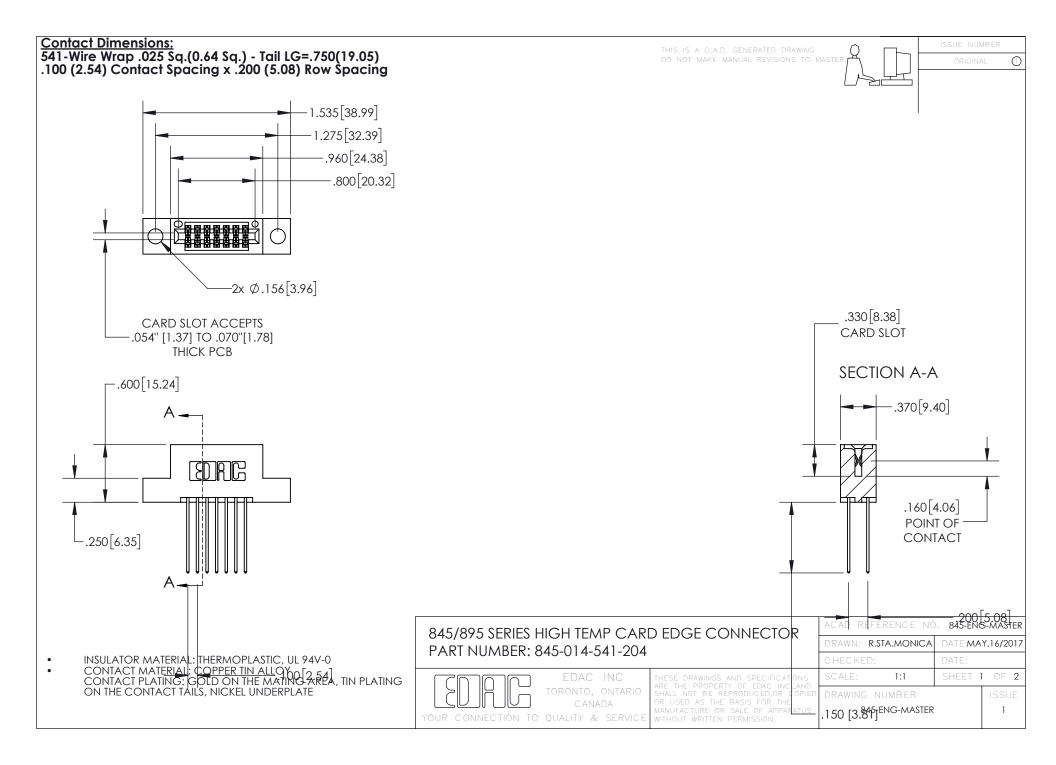

- INSULATOR MATERIAL: THERMOPLASTIC POLYESTER, UL 94V-0 DAP MATERIAL AVAILABLE UPON REQUEST
- CONTACT MATERIAL; COPPER ALLOY

CONTACT PLATING: GOLD ON THE MATING AREA, TIN PLATING ON THE CONTACT TAILS, NICKEL UNDERPLATE

## 845/895 SERIES HIGH TEMP CARD EDGE CONNECTOR CONTACT CODE 555,556,558,559,560 DIMENSIONS

YOUR CONNECTION TO QUALITY & SERVICE

|   | ACAD REFERENCE NO. 845-ENG-MASTER |                          |
|---|-----------------------------------|--------------------------|
|   | DRAWN: R.STA.MONICA               | DATE: <b>MAY.16/2017</b> |
|   | CHECKED:                          | DATE:                    |
|   | SCALE: 1:1                        | SHEET 2 OF 2             |
| D | DRAWING NUMBER                    | ISSUE                    |

845-ENG-MASTER