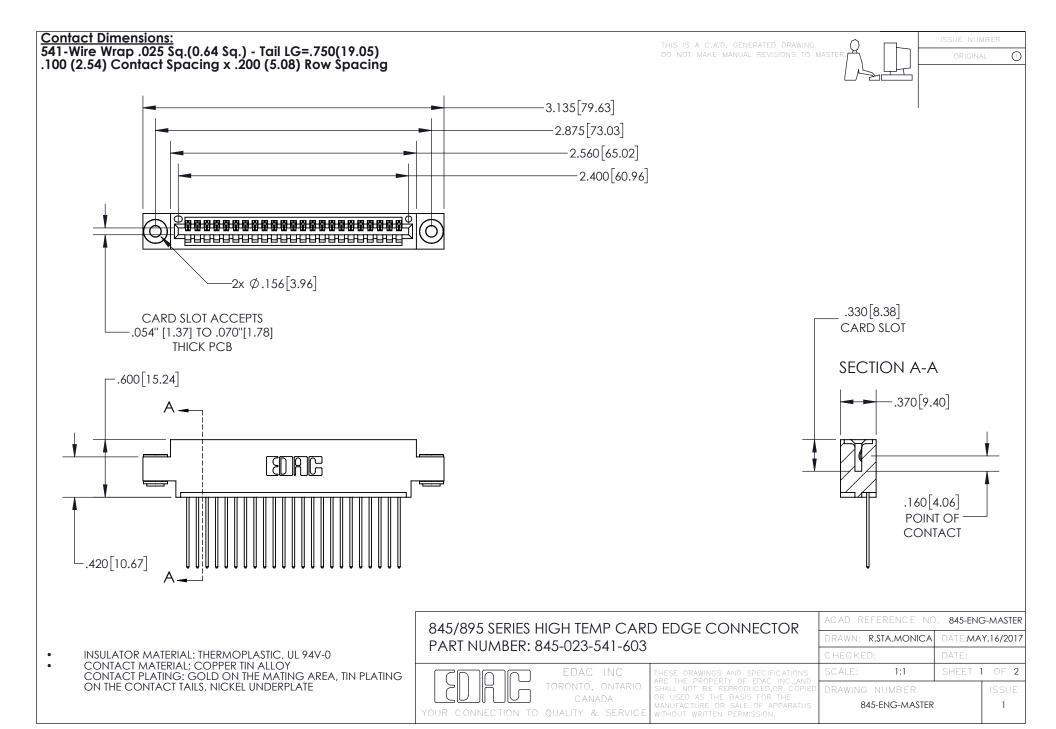

- INSULATOR MATERIAL: THERMOPLASTIC POLYESTER, UL 94V-0 DAP MATERIAL AVAILABLE UPON REQUEST
- CONTACT MATERIAL; COPPER ALLOY

CONTACT PLATING: GOLD ON THE MATING AREA, TIN PLATING ON THE CONTACT TAILS, NICKEL UNDERPLATE

## 845/895 SERIES HIGH TEMP CARD EDGE CONNECTOR CONTACT CODE 555,556,558,559,560 DIMENSIONS

YOUR CONNECTION TO QUALITY & SERVICE

|   | ACAD REFERENCE NO. 845-ENG-MASTER |                  |
|---|-----------------------------------|------------------|
|   | DRAWN: R.STA.MONICA               | DATE:MAY.16/2017 |
|   | CHECKED:                          | DATE:            |
| D | SCALE: 1:1                        | SHEET 2 OF 2     |
|   | DRAWING NUMBER                    | ISSUE            |

845-ENG-MASTER