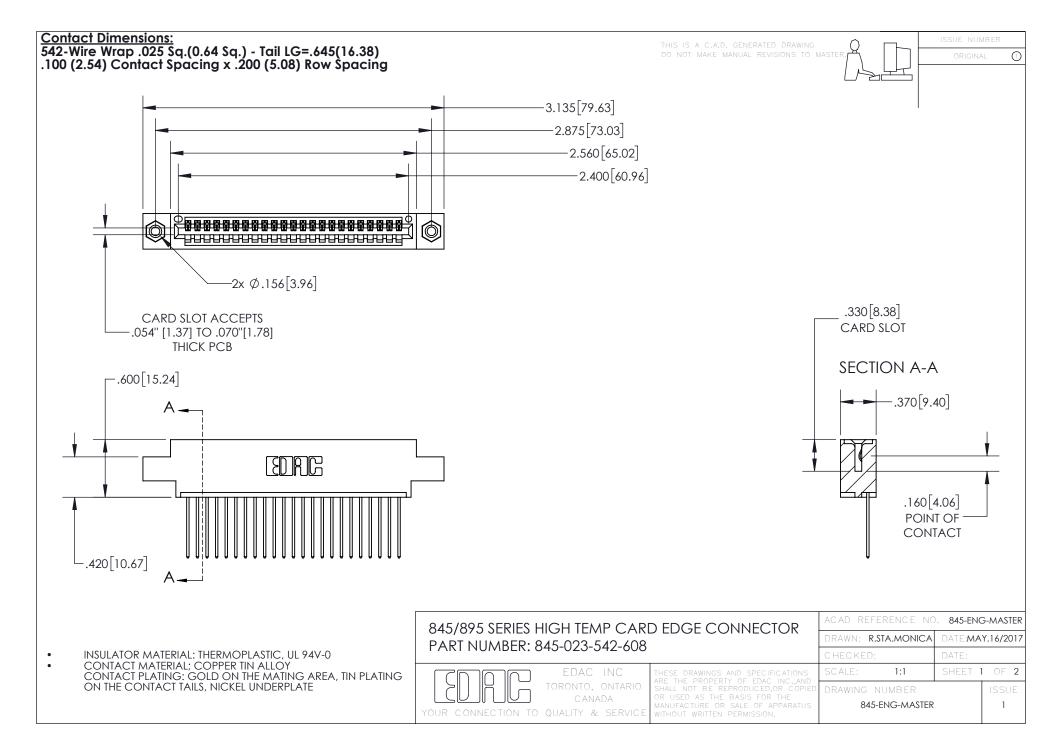

- INSULATOR MATERIAL: THERMOPLASTIC POLYESTER, UL 94V-0 DAP MATERIAL AVAILABLE UPON REQUEST
- CONTACT MATERIAL; COPPER ALLOY

CONTACT PLATING: GOLD ON THE MATING AREA, TIN PLATING ON THE CONTACT TAILS, NICKEL UNDERPLATE

## 845/895 SERIES HIGH TEMP CARD EDGE CONNECTOR CONTACT CODE 555,556,558,559,560 DIMENSIONS

YOUR CONNECTION TO QUALITY & SERVICE

|   | ACAD REFERENCE NO. 845-ENG-MASTER |                  |
|---|-----------------------------------|------------------|
|   | DRAWN: R.STA.MONICA               | DATE:MAY.16/2017 |
|   | CHECKED:                          | DATE:            |
| D | SCALE: 1:1                        | SHEET 2 OF 2     |
|   | DRAWING NUMBER                    | ISSUE            |

845-ENG-MASTER