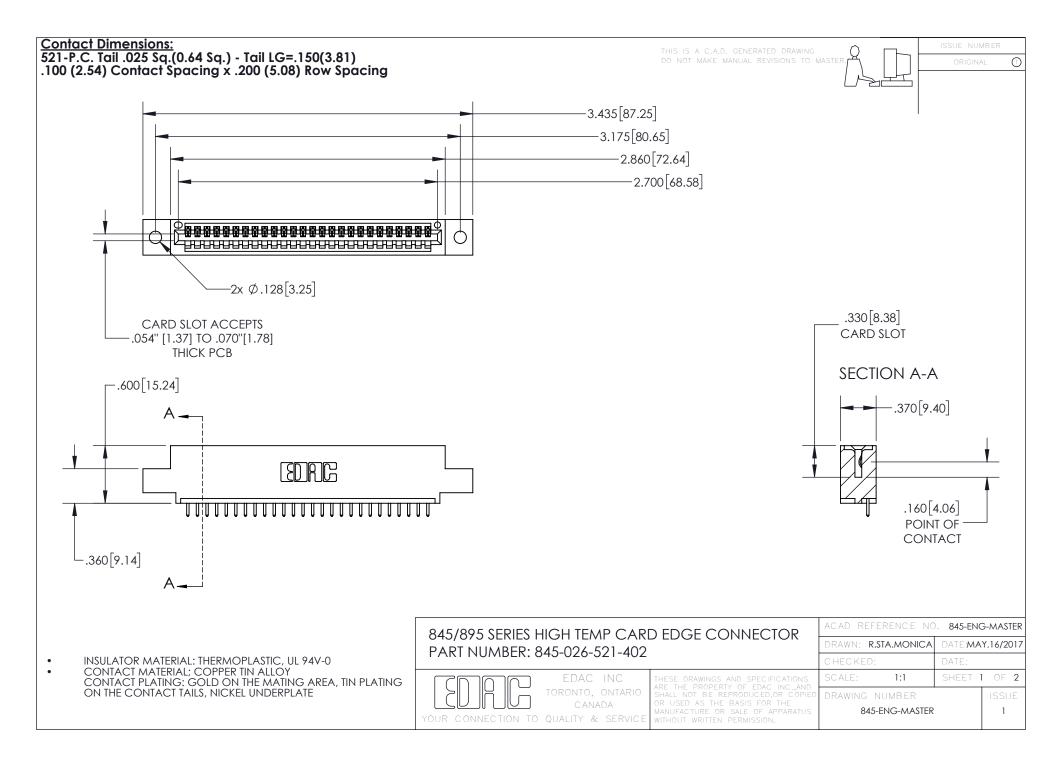

- INSULATOR MATERIAL: THERMOPLASTIC POLYESTER, UL 94V-0 DAP MATERIAL AVAILABLE UPON REQUEST
- CONTACT MATERIAL; COPPER ALLOY

CONTACT PLATING: GOLD ON THE MATING AREA, TIN PLATING ON THE CONTACT TAILS, NICKEL UNDERPLATE