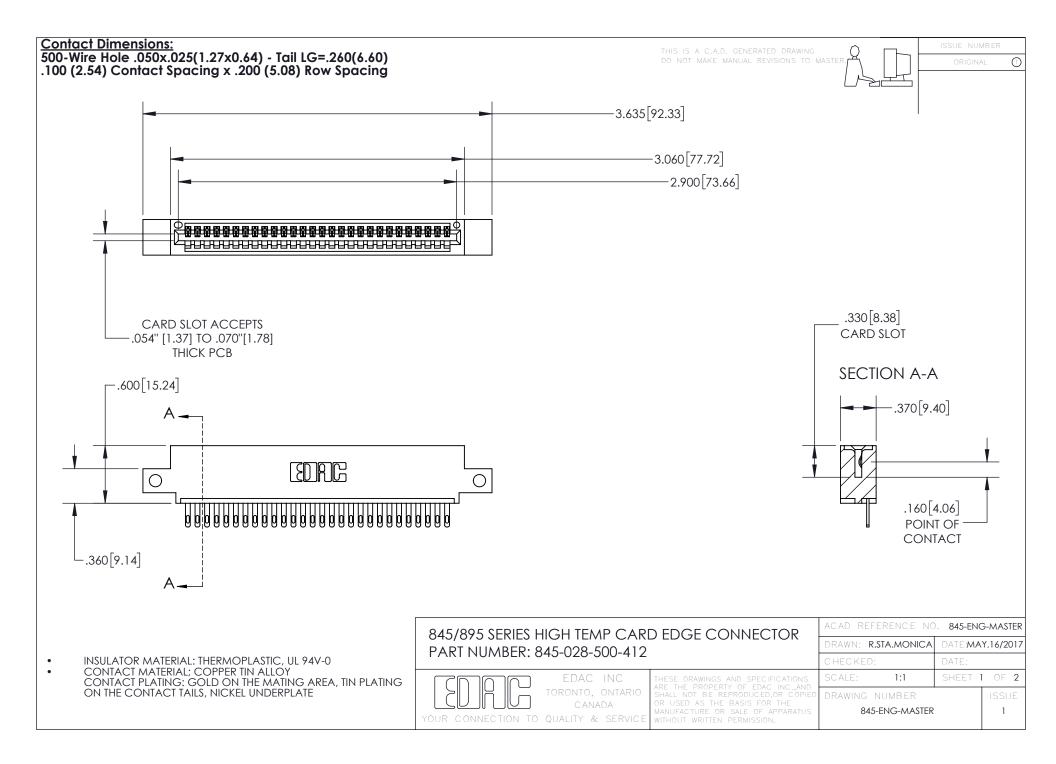

- INSULATOR MATERIAL: THERMOPLASTIC POLYESTER, UL 94V-0 DAP MATERIAL AVAILABLE UPON REQUEST
- CONTACT MATERIAL; COPPER ALLOY

CONTACT PLATING: GOLD ON THE MATING AREA, TIN PLATING ON THE CONTACT TAILS, NICKEL UNDERPLATE

## 845/895 SERIES HIGH TEMP CARD EDGE CONNECTOR CONTACT CODE 555,556,558,559,560 DIMENSIONS

YOUR CONNECTION TO QUALITY & SERVICE

|   | ACAD REFERENCE NO. 845-ENG-MASTER |                  |
|---|-----------------------------------|------------------|
|   | DRAWN: R.STA.MONICA               | DATE:MAY.16/2017 |
|   | CHECKED:                          | DATE:            |
| D | SCALE: 1:1                        | SHEET 2 OF 2     |
|   | DRAWING NUMBER                    | ISSUE            |

845-ENG-MASTER