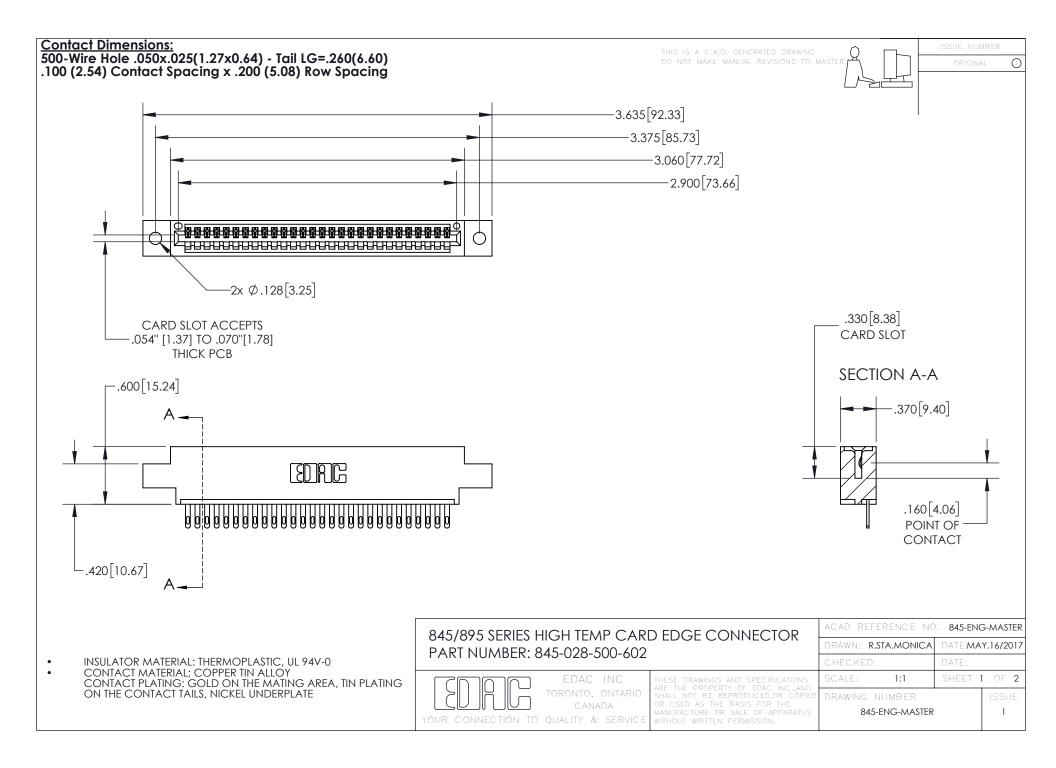

## 845/895 SERIES HIGH TEMP CARD EDGE CONNECTOR CONTACT CODE 555,556,558,559,560 DIMENSIONS

YOUR CONNECTION TO QUALITY & SERVICE

|   | ACAD REFERENCE NO. 845-ENG-MASTER |                  |
|---|-----------------------------------|------------------|
|   | DRAWN: R.STA.MONICA               | DATE:MAY.16/2017 |
|   | CHECKED:                          | DATE:            |
| D | SCALE: 1:1                        | SHEET 2 OF 2     |
|   | DRAWING NUMBER                    | ISSUE            |

845-ENG-MASTER