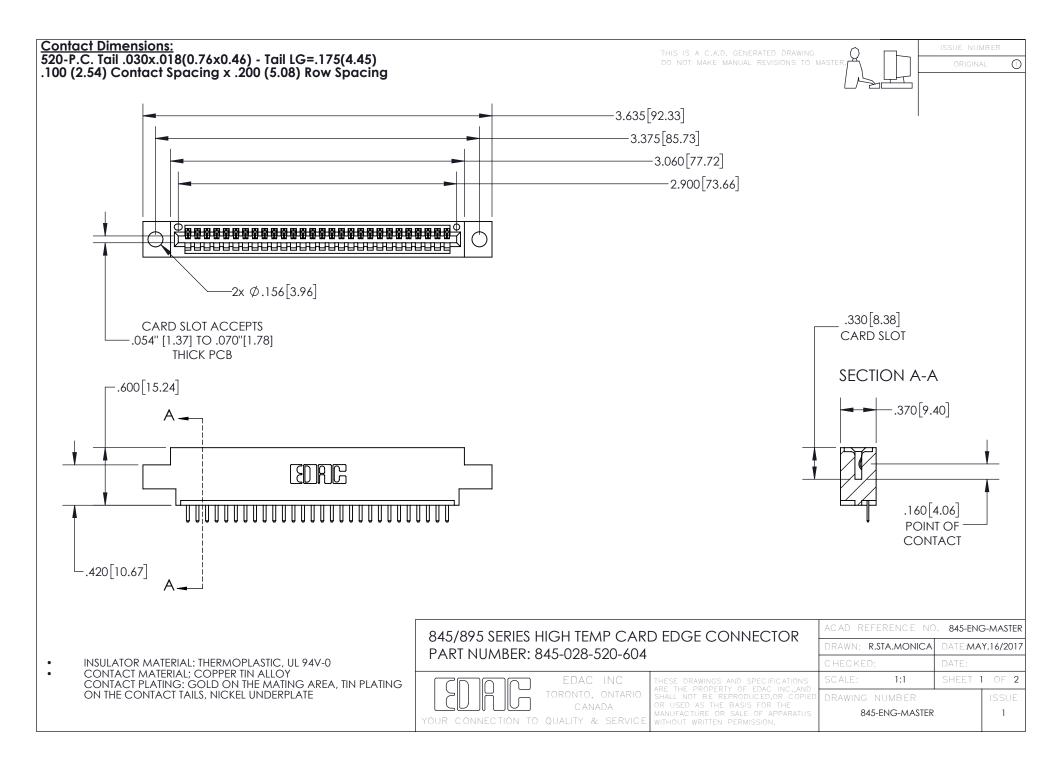

- INSULATOR MATERIAL: THERMOPLASTIC POLYESTER, UL 94V-0 DAP MATERIAL AVAILABLE UPON REQUEST
- CONTACT MATERIAL; COPPER ALLOY

CONTACT PLATING: GOLD ON THE MATING AREA, TIN PLATING ON THE CONTACT TAILS, NICKEL UNDERPLATE

## 845/895 SERIES HIGH TEMP CARD EDGE CONNECTOR CONTACT CODE 555,556,558,559,560 DIMENSIONS

YOUR CONNECTION TO QUALITY & SERVICE

|   | ACAD REFERENCE NO. 845-ENG-MASTER |                  |
|---|-----------------------------------|------------------|
|   | DRAWN: R.STA.MONICA               | DATE:MAY.16/2017 |
|   | CHECKED:                          | DATE:            |
| D | SCALE: 1:1                        | SHEET 2 OF 2     |
|   | DRAWING NUMBER                    | ISSUE            |

845-ENG-MASTER