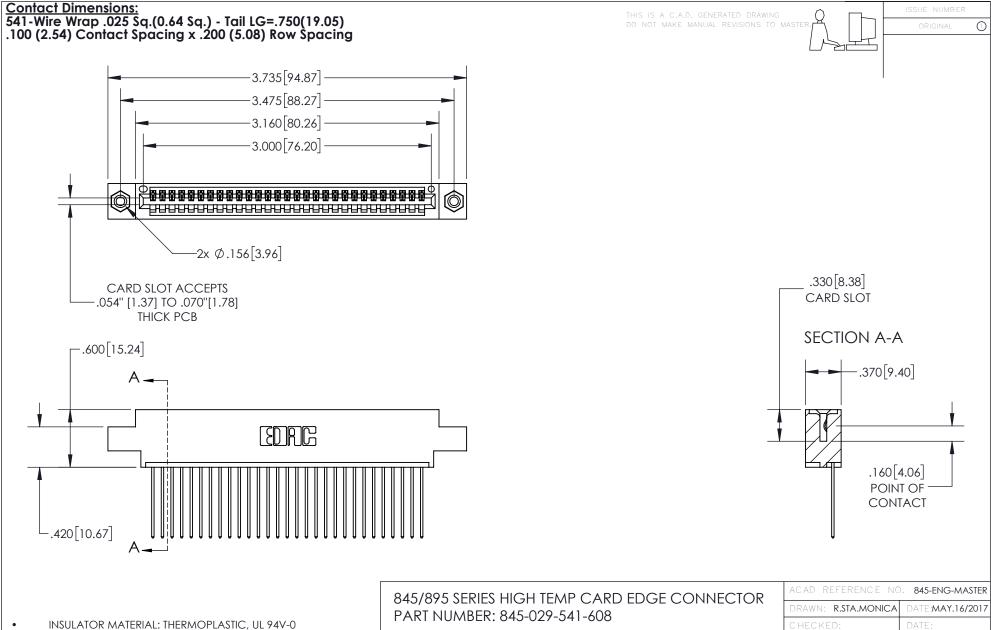

CONTACT MATERIAL; COPPER TIN ALLOY
CONTACT PLATING: GOLD ON THE MATING AREA, TIN PLATING
ON THE CONTACT TAILS, NICKEL UNDERPLATE

YOUR CONNECTION TO QUALITY & SERVICE

CANADA

| DRAWN: R.STA.MONICA | DATE:MAY.16/2017 |
|---------------------|------------------|
| CHECKED:            | DATE:            |
| SCALE: 1:1          | SHEET 1 OF 2     |
| DRAWING NUMBER      | ISSUE            |
| OAE THIC MACTED     | 1                |

845-ENG-MASTER







Contact Code 559

INSULATOR MATERIAL: THERMOPLASTIC POLYESTER, UL 94V-0 DAP MATERIAL AVAILABLE UPON REQUEST

**Contact Code 558** 

CONTACT MATERIAL; COPPER ALLOY CONTACT PLATING: GOLD ON THE MATING AREA, TIN PLATING ON THE CONTACT TAILS, NICKEL UNDERPLATE

## 845/895 SERIES HIGH TEMP CARD EDGE CONNECTOR CONTACT CODE 555,556,558,559,560 DI