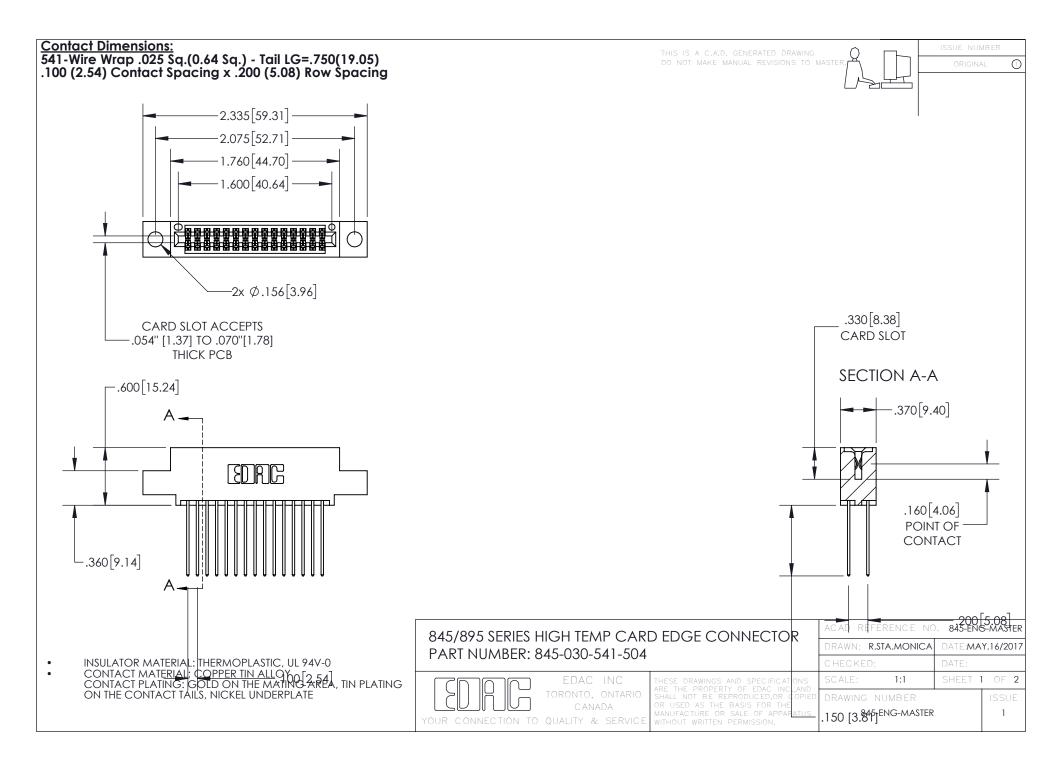

## 845/895 SERIES HIGH TEMP CARD EDGE CONNECTOR CONTACT CODE 555,556,558,559,560 DIMENSIONS

YOUR CONNECTION TO QUALITY & SERVICE

Contact Code 559

|   | ACAD REFERENCE NO. 845-ENG-MASTER |                  |
|---|-----------------------------------|------------------|
|   | DRAWN: R.STA.MONICA               | DATE:MAY.16/2017 |
|   | CHECKED:                          | DATE:            |
|   | SCALE: 1:1                        | SHEET 2 OF 2     |
| D | DRAWING NUMBER                    | ISSUE            |