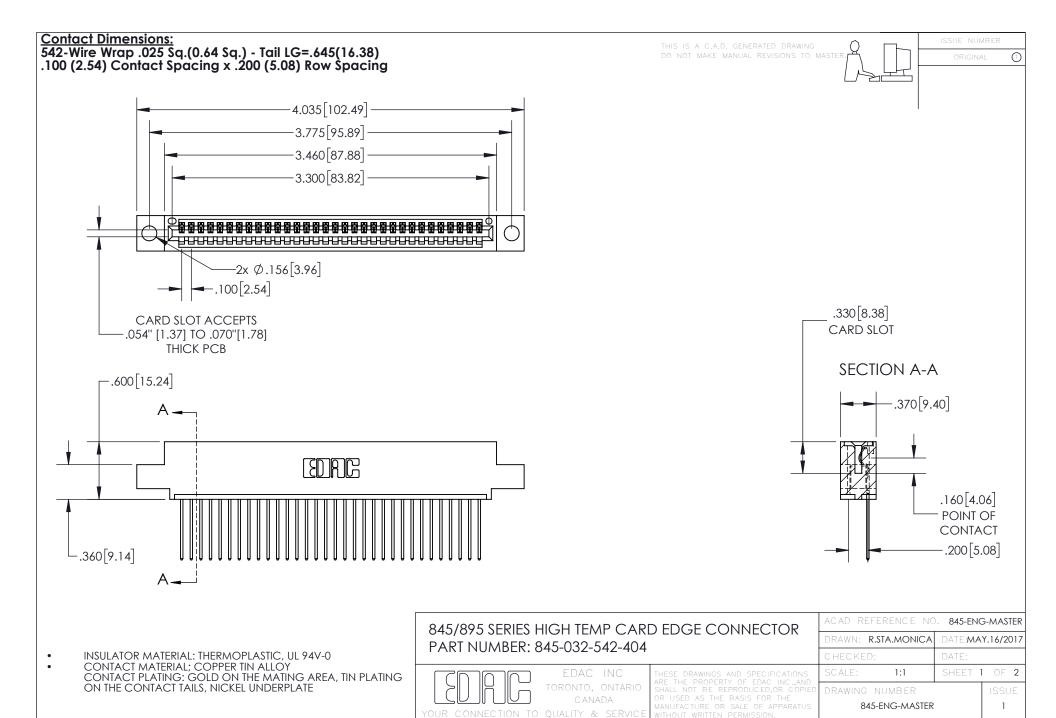

INSULATOR MATERIAL: THERMOPLASTIC POLYESTER, UL 94V-0 DAP MATERIAL AVAILABLE UPON REQUEST

**Contact Code 558** 

CONTACT MATERIAL; COPPER ALLOY CONTACT PLATING: GOLD ON THE MATING AREA, TIN PLATING ON THE CONTACT TAILS, NICKEL UNDERPLATE

## 845/895 SERIES HIGH TEMP CARD EDGE CONNECTOR CONTACT CODE 555,556,558,559,560 DIMENSIONS

YOUR CONNECTION TO QUALITY & SERVICE

Contact Code 559

|   | ACAD REFERENCE NO. 845-ENG-MASTER |                  |  |
|---|-----------------------------------|------------------|--|
|   | DRAWN: R.STA.MONICA               | DATE:MAY.16/2017 |  |
|   | CHECKED:                          | DATE:            |  |
|   | SCALE: 1:1                        | SHEET 2 OF 2     |  |
| D | DRAWING NUMBER                    | ISSUE            |  |

Contact Code 560