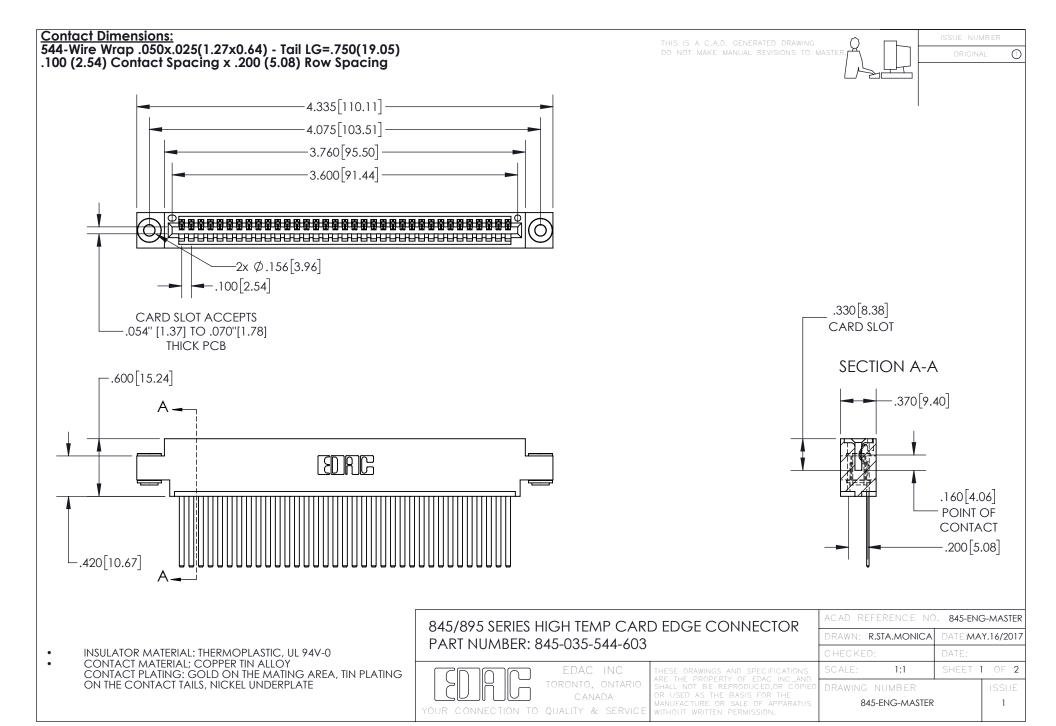

INSULATOR MATERIAL: THERMOPLASTIC POLYESTER, UL 94V-0 DAP MATERIAL AVAILABLE UPON REQUEST

**Contact Code 558** 

CONTACT MATERIAL; COPPER ALLOY CONTACT PLATING: GOLD ON THE MATING AREA, TIN PLATING ON THE CONTACT TAILS, NICKEL UNDERPLATE

## 845/895 SERIES HIGH TEMP CARD EDGE CONNECTOR CONTACT CODE 555,556,558,559,560 DIMENSIONS

YOUR CONNECTION TO QUALITY & SERVICE

Contact Code 559

|   | ACAD REFERENCE NO. 845-ENG-MASTER |                  |  |
|---|-----------------------------------|------------------|--|
|   | DRAWN: R.STA.MONICA               | DATE:MAY.16/2017 |  |
|   | CHECKED:                          | DATE:            |  |
|   | SCALE: 1:1                        | SHEET 2 OF 2     |  |
| D | DRAWING NUMBER                    | ISSUE            |  |

Contact Code 560