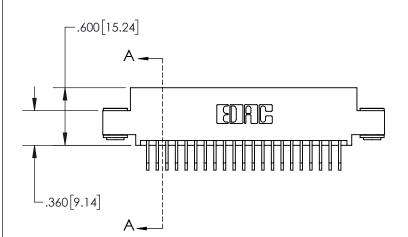

**Contact Dimensions:** 558-90 Degree Bend (Code 541 Contacts) See Sheet 2 for Contact Code 555, 556, 558, 559, 560 Dimensions

-2.935 74.55 2.675 [67.95] -2x Ø.156[3.96] **--**.100 [2.54]

.330[8.38] **CARD SLOT** SECTION A-A -.370[9.40] .160 4.06 POINT OF CONTACT -.200 [5.08]

INSULATOR MATERIAL: THERMOPLASTIC, UL 94V-0

CARD SLOT ACCEPTS

-.054" [1.37] TO .070"[1.78] THICK PCB

CONTACT MATERIAL; COPPER TIN ALLOY
CONTACT PLATING: GOLD ON THE MATING AREA, TIN PLATING
ON THE CONTACT TAILS, NICKEL UNDERPLATE