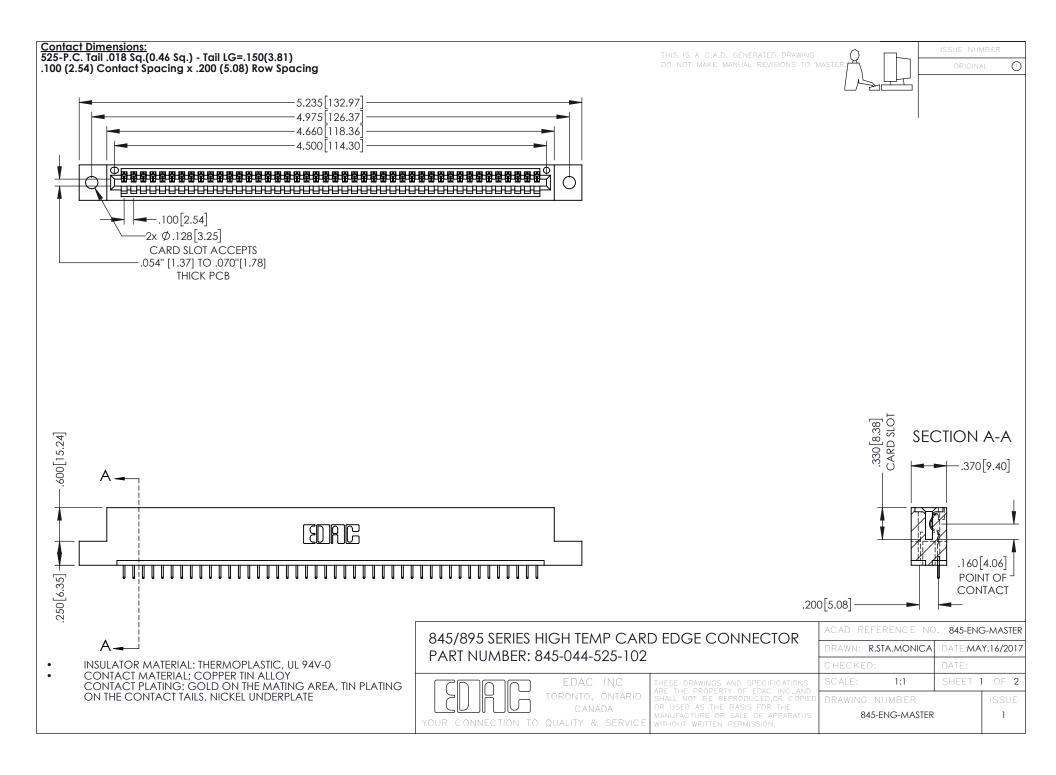

- INSULATOR MATERIAL: THERMOPLASTIC POLYESTER, UL 94V-0 DAP MATERIAL AVAILABLE UPON REQUEST
- CONTACT MATERIAL; COPPER ALLOY

**Contact Code 558** 

CONTACT PLATING: GOLD ON THE MATING AREA, TIN PLATING ON THE CONTACT TAILS, NICKEL UNDERPLATE

## 845/895 SERIES HIGH TEMP CARD EDGE CONNECTOR CONTACT CODE 555,556,558,559,560 DIMENSIONS

YOUR CONNECTION TO QUALITY & SERVICE

Contact Code 559

|   | ACAD REFERENCE NO   | . 845-ENG-MASTER |
|---|---------------------|------------------|
|   | DRAWN: R.STA.MONICA | DATE:MAY.16/2017 |
|   | CHECKED:            | DATE:            |
|   | SCALE: 1:1          | SHEET 2 OF 2     |
| D | DRAWING NUMBER      | ISSUE            |