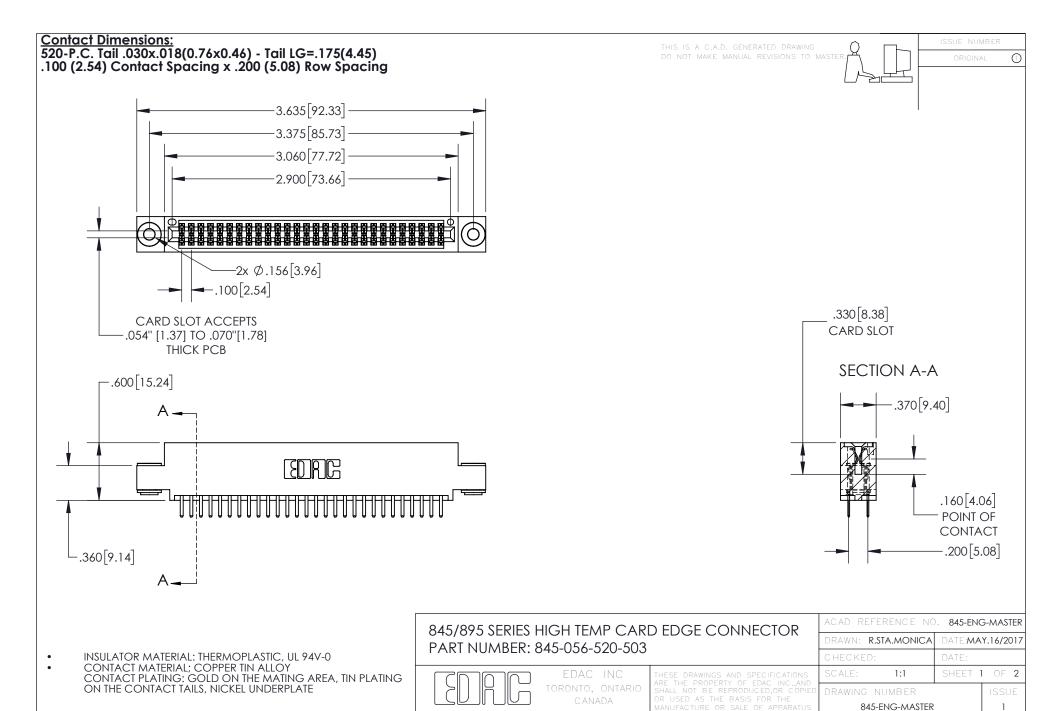

YOUR CONNECTION TO QUALITY & SERVICE

- INSULATOR MATERIAL: THERMOPLASTIC POLYESTER, UL 94V-0 DAP MATERIAL AVAILABLE UPON REQUEST
- CONTACT MATERIAL; COPPER ALLOY

CONTACT PLATING: GOLD ON THE MATING AREA, TIN PLATING ON THE CONTACT TAILS, NICKEL UNDERPLATE