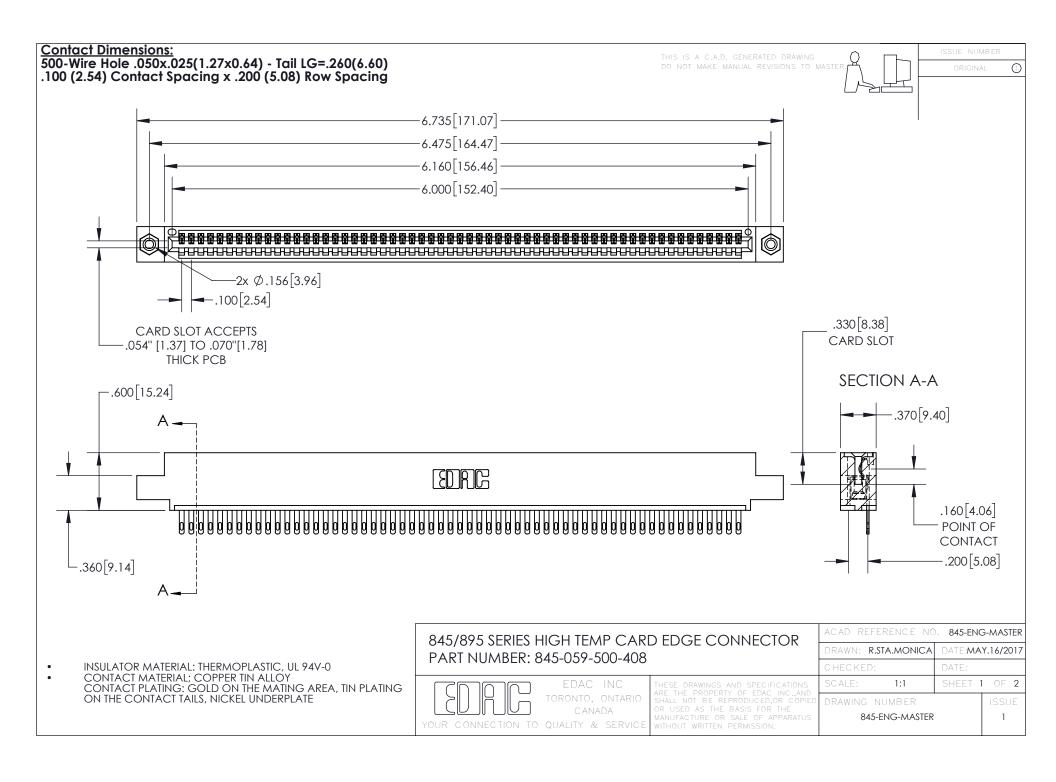

INSULATOR MATERIAL: THERMOPLASTIC POLYESTER, UL 94V-0 DAP MATERIAL AVAILABLE UPON REQUEST

**Contact Code 558** 

CONTACT MATERIAL; COPPER ALLOY CONTACT PLATING: GOLD ON THE MATING AREA, TIN PLATING ON THE CONTACT TAILS, NICKEL UNDERPLATE

## 845/895 SERIES HIGH TEMP CARD EDGE CONNECTOR CONTACT CODE 555,556,558,559,560 DIMENSIONS

YOUR CONNECTION TO QUALITY & SERVICE

Contact Code 559

|   | ACAD REFERENCE NO. 845-ENG-MASTER |                  |  |
|---|-----------------------------------|------------------|--|
|   | DRAWN: R.STA.MONICA               | DATE:MAY.16/2017 |  |
|   | CHECKED:                          | DATE:            |  |
|   | SCALE: 1:1                        | SHEET 2 OF 2     |  |
| D | DRAWING NUMBER                    | ISSUE            |  |

Contact Code 560

845-ENG-MASTER