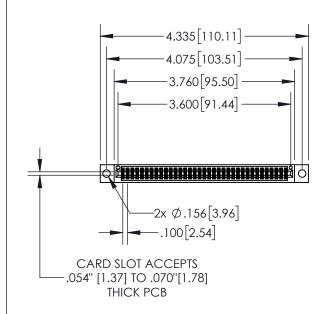

| 845/895 SERIES HIGH TEMP CARD EDGE CONNECTOR |
|----------------------------------------------|
| PART NUMBER: 845-070-540-504                 |

|    | DRAWN: R.STA.MONICA | DATE:MAY.16/2017 |       |
|----|---------------------|------------------|-------|
|    | CHECKED:            | DATE:            |       |
| ,  | SCALE: 1:2          | SHEET 1          | OF 2  |
| ED | DRAWING NUMBER      |                  | ISSUE |
| 5  | 845-ENG-MASTER 1    |                  |       |

## **Contact Dimensions:**

540-Wire Wrap .025 Sq.(0.64 Sq.) - Tail LG=.560(14.22) .100 (2.54) Contact Spacing x .200 (5.08) Row Spacing

- INSULATOR MATERIAL: THERMOPLASTIC, UL 94V-0
- CONTACT MATERIAL; COPPER TIN ALLOY CONTACT PLATING: GOLD ON THE MATING AREA, TIN PLATING ON THE CONTACT TAILS, NICKEL UNDERPLATE