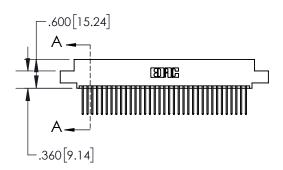

1

| .330[8.38]<br>CARD SLOT |                                   |  |  |  |
|-------------------------|-----------------------------------|--|--|--|
| -                       | .370[9.40]                        |  |  |  |
|                         | SECTION A-A                       |  |  |  |
| .150 [3.8]              | .160[4.06]<br>POINT OF<br>CONTACT |  |  |  |
| -                       | 200[5.08]                         |  |  |  |